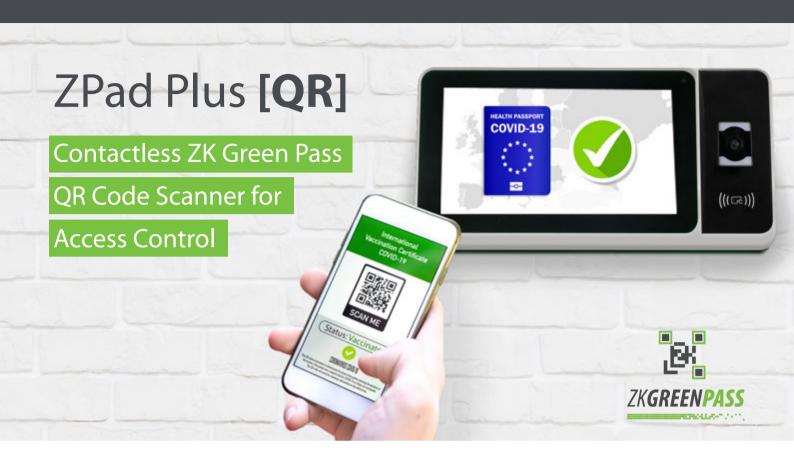

ZKTeco launches ZPad Plus [QR], a contactless ZK Green Pass QR Code Scanner for access control with Android OS and a newly integrated QR module. ZPad Plus [QR] incorporates ZK Green Pass, a solution developed by ZKTeco Europe that allows you to verify EU Digital COVID Certificate's is valid and ensure that people accessing a building or premises comply with the recommendations issued by the European Union in times of the pandemic.

#### **Contactless technology**

QR code identification.

#### Real-time

Enables real-time queries into the EU Digital COVID Certificate database.

### ZPad Plus [QR] certifies that the user:

Has performed a **test with a negative** result within the last 48 hours.

Has **recovered from the virus** within the last six months.