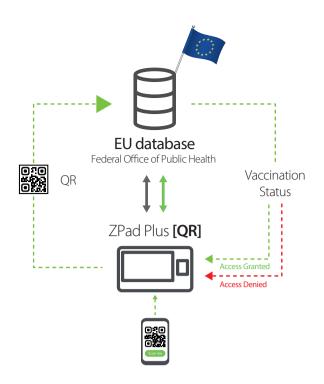

#### Real-time

Enables real-time queries into the EU Digital COVID Certificate database.

#### Security

Consumer confidentiality is guaranteed as no information is stored inside the devices.