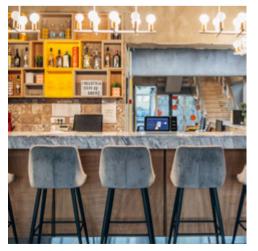

he user:



Has performed a **test with a negative** result within the last 48 hours.

Has **recovered from the virus** within the last six months.



# Specifications

| OS             | Android 6.0.1                      |
|----------------|------------------------------------|
| Sensor         | QR Scanner                         |
| LCD screen     | 7-inch 1024x600 capacitive display |
| Memmory        | 8GB ROM / 1GB RAM                  |
| Communication  | Ethernet, WiFi, USB-host           |
| Gravity sensor | Yes (±2g)                          |
| Battery        | Yes (4 hours standby)              |
| Camera         | 2MP front camera                   |
| Dimension      | 240 x 130 x 45 mm                  |
| Power          | 12V DC                             |

## Scenarios







Desktop Stand bracket Wall mounted