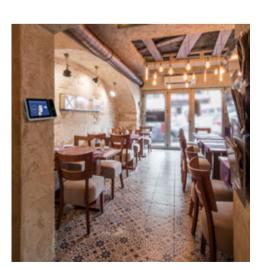

ser:



Has performed a **test with a negative** result within the last 48 hours.

Has **recovered from the virus** within the last six months.



# Specifications

| OS             | Android 6.0.1                      |
|----------------|------------------------------------|
| Sensor         | QR Scanner                         |
| LCD screen     | 7-inch 1024x600 capacitive display |
| Memmory        | 8GB ROM / 1GB RAM                  |
| Communication  | Ethernet, WiFi, USB-host           |
| Gravity sensor | Yes (±2g)                          |
| Battery        | Yes (4 hours standby)              |
| Camera         | 2MP front camera                   |
| Dimension      | 240 x 130 x 45 mm                  |
| Power          | 12V DC                             |

## Scenarios







Desktop Stand bracket Wall mounted