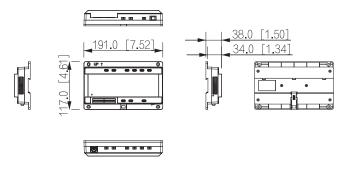

## Dimensions (mm[inch])

| Power Adapter         | Optional                                        |
|-----------------------|-------------------------------------------------|
| Installation          | Guide Rail Mount                                |
| Certifications        | CE                                              |
| Product Dimensions    | 117 mm × 191 mm × 38 mm (4.61" × 7.52" × 1.50") |
| Operating Temperature | −10 °C to +55 °C (+14 °F to +131 °F)            |
| Operating Humidity    | 10%–95%, non-condensing                         |
| Operating Environment | Indoor                                          |
| Operating Altitude    | 0-3000 m (0-9842.52 ft)                         |
| Power Consumption     | ≤4 W (standby), ≤100 W (working)                |
| Storage Temperature   | 0 °C to +40 °C (+32 °F to +104 °F)              |
| Storage Humidity      | 30%–75%                                         |