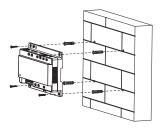

") |
| Operating Temperature | −10 °C to +55 °C (+14 °F to +131 °F)            |
| Operating Humidity    | 10%–95%, non-condensing                         |
| Operating Environment | Indoor                                          |
| Operating Altitude    | 0-3000 m (0-9842.52 ft)                         |
| Power Consumption     | ≤4 W (standby), ≤100 W (working)                |
| Storage Temperature   | 0 °C to +40 °C (+32 °F to +104 °F)              |
| Storage Humidity      | 30%–75%                                         |

| Ordering Information |               |                   |
|----------------------|---------------|-------------------|
| Туре                 | Model         | Description       |
| VTNC                 | DHI-VTNC2113C | 2-wire Controller |

## Installation





## Dimensions (mm[inch])



## **Application**