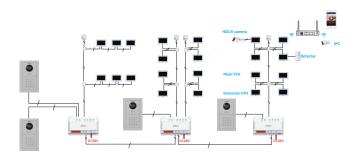

°F to +131 °F)            |
| Operating Humidity    | 10%–95%, non-condensing                         |
| Operating Environment | Indoor                                          |
| Operating Altitude    | 0-3000 m (0-9842.52 ft)                         |
| Power Consumption     | ≤4 W (standby), ≤100 W (working)                |
| Storage Temperature   | 0 °C to +40 °C (+32 °F to +104 °F)              |
| Storage Humidity      | 30%–75%                                         |

| Ordering Information |               |                   |
|----------------------|---------------|-------------------|
| Туре                 | Model         | Description       |
| VTNC                 | DHI-VTNC2113C | 2-wire Controller |

## Installation





## Dimensions (mm[inch])



## **Application**