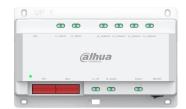

## DHI-VTNC2113C

2-wire Hybrid Controller

- Includes four 2-wire ports for connecting to the indoor monitor and two 2-wire ports for the door station.
- Supports cascading 10 devices.
- Supports connecting to 100 analog indoor monitors or 22 hybrid indoor monitors.
- Includes an RJ-45 port and supports accessing the device webpage to perform system configuration and management.
- Supports guide rail mount.