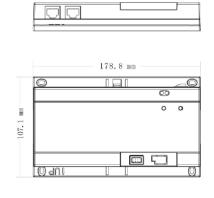

| Technical Specification |                                                                                 |
|-------------------------|---------------------------------------------------------------------------------|
| Voltage                 | 24V                                                                             |
| Power Consumption       | Standby consumption:1W (under free load), Max consumption:20W (under full load) |
| Working Temperature     | -10°C~+55°C                                                                     |
| Dimensions              | 178.8mm*107.1mm*30.3mm (L*W*T)                                                  |
| Weight                  | 0.3 Kg                                                                          |

## **Dimensions**