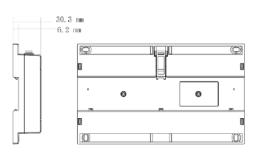

| Technical Specification |                                                                                 |
|-------------------------|---------------------------------------------------------------------------------|
| Voltage                 | 24V                                                                             |
| Power Consumption       | Standby consumption:1W (under free load), Max consumption:20W (under full load) |
| Working Temperature     | -10°C~+55°C                                                                     |
| Dimensions              | 178.8mm*107.1mm*30.3mm (L*W*T)                                                  |
| Weight                  | 0.3 Kg                                                                          |

## **Dimensions**