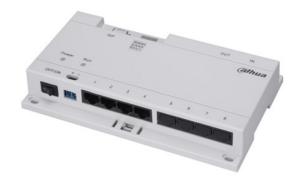

## VTNA1040B

Analog Distributor

## **Features**

- Decent appearance
- · 4-channel distributor
- $\cdot$  Support 30cascading , one outdoor station can connect 120 indoor monitors
- $\cdot$  Connect indoor monitor with one Cat 5e cable, transfer the signal and power together
- · Electrical level design, support DIN rail mounted