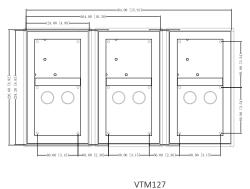

|
| Dimensions        | 133mm×333.40mm×68.0mm(5.24"×13.13"×2.68")    |
| Installation mode | Supports surface mounting and flush mounting |
| Panel Material    | Aluminum                                     |

| Ordering Information |                                                                               |
|----------------------|-------------------------------------------------------------------------------|
| Model                | Description                                                                   |
| VTM127               | 2-modular mounting box, used with VTM125, and applicable to VTO4202F-X series |
| VTM128               | 3-modular mounting box, used with VTM126, and applicable to VTO4202F-X series |

## Installation



## Dimensions (mm[inch])















00







00

VTM128