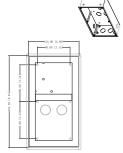

## VTM127/VTM128

Mount box

VTM127

VTM128

| <b>Technical Specification</b> |                                              |
|--------------------------------|----------------------------------------------|
| Model                          | VTM127                                       |
| Color                          | Silver                                       |
| Dimensions                     | 133mm×233.20mm×68.0mm(5.24"×9.18"×2.68")     |
| Installation mode              | Supports surface mounting and flush mounting |
| Panel Material                 | Aluminum                                     |

## Installation