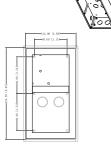

| Model             | VTM128                                       |
|-------------------|----------------------------------------------|
| Appearance color  | Silver                                       |
| Dimensions        | 133mm×333.40mm×68.0mm(5.24"×13.13"×2.68")    |
| Installation mode | Supports surface mounting and flush mounting |
| Panel Material    | Aluminum                                     |

## Installation