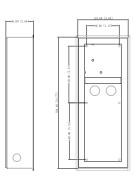

## VTM127/VTM128

Mount box

VTM127

VTM128

| <b>Technical Specification</b> |                                              |
|--------------------------------|----------------------------------------------|
| Model                          | VTM127                                       |
| Color                          | Silver                                       |
| Dimensions                     | 133mm×233.20mm×68.0mm(5.24"×9.18"×2.68")     |
| Installation mode              | Supports surface mounting and flush mounting |
| Panel Material                 | Aluminum                                     |