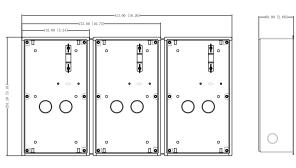

|
| Dimensions        | 133mm×333.40mm×68.0mm(5.24"×13.13"×2.68")    |
| Installation mode | Supports surface mounting and flush mounting |
| Panel Material    | Aluminum                                     |

| Ordering Information |                                                                               |
|----------------------|-------------------------------------------------------------------------------|
| Model                | Description                                                                   |
| VTM127               | 2-modular mounting box, used with VTM125, and applicable to VTO4202F-X series |
| VTM128               | 3-modular mounting box, used with VTM126, and applicable to VTO4202F-X series |

## Installation



## Dimensions (mm[inch])















00







00

VTM128