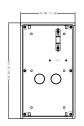

|
| Dimensions        | 133mm×333.40mm×68.0mm(5.24"×13.13"×2.68")    |
| Installation mode | Supports surface mounting and flush mounting |
| Panel Material    | Aluminum                                     |

| Ordering Information |                                                                               |
|----------------------|-------------------------------------------------------------------------------|
| Model                | Description                                                                   |
| VTM127               | 2-modular mounting box, used with VTM125, and applicable to VTO4202F-X series |
| VTM128               | 3-modular mounting box, used with VTM126, and applicable to VTO4202F-X series |

## Installation



## Dimensions (mm[inch])















00







00

VTM128