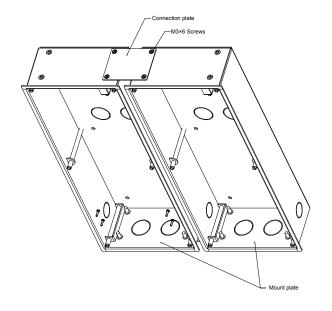

| Silver                                       |
| Dimensions        | 133mm×333.40mm×68.0mm(5.24"×13.13"×2.68")    |
| Installation mode | Supports surface mounting and flush mounting |
| Panel Material    | Aluminum                                     |

| Ordering Information |                                                                               |
|----------------------|-------------------------------------------------------------------------------|
| Model                | Description                                                                   |
| VTM127               | 2-modular mounting box, used with VTM125, and applicable to VTO4202F-X series |
| VTM128               | 3-modular mounting box, used with VTM126, and applicable to VTO4202F-X series |

## Installation



## Dimensions (mm[inch])















00







00

VTM128