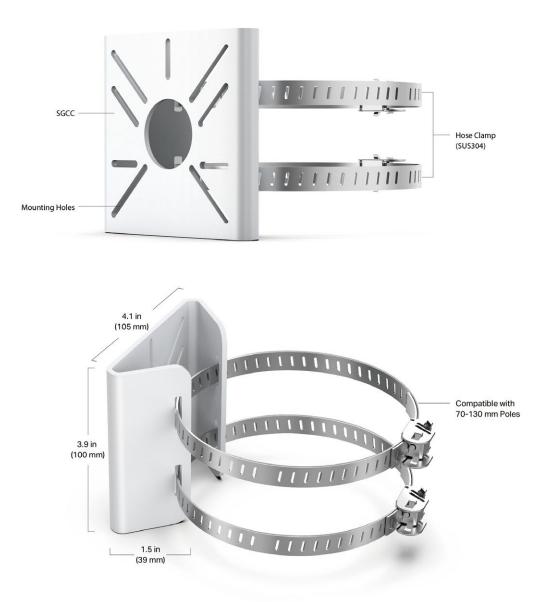

### Features

- SGCC Galvanized Steel Material
- Compatible with Bullet and PT VIGI Cameras\*
- Easy to Install
- Suitable for 70-130 mm Pole Mounting
- Dimensions: 4.1 × 3.9 × 1.5 in (105 × 100 × 39 mm)

## Specifications

| Appearance                        | VIGI White                                                                                                                                                                                                                                                                                                                                                                                                                                                                                                                                                                                                                                                                                                                                                                                                                                                                                                                                                                                                                                                                                                                                                                                                                                                                                                                                                                                                                                                                                                                                                                                                                                                                                                                                                                                                                                                                                                                                                                                                                                                                                      |
|-----------------------------------|-------------------------------------------------------------------------------------------------------------------------------------------------------------------------------------------------------------------------------------------------------------------------------------------------------------------------------------------------------------------------------------------------------------------------------------------------------------------------------------------------------------------------------------------------------------------------------------------------------------------------------------------------------------------------------------------------------------------------------------------------------------------------------------------------------------------------------------------------------------------------------------------------------------------------------------------------------------------------------------------------------------------------------------------------------------------------------------------------------------------------------------------------------------------------------------------------------------------------------------------------------------------------------------------------------------------------------------------------------------------------------------------------------------------------------------------------------------------------------------------------------------------------------------------------------------------------------------------------------------------------------------------------------------------------------------------------------------------------------------------------------------------------------------------------------------------------------------------------------------------------------------------------------------------------------------------------------------------------------------------------------------------------------------------------------------------------------------------------|
| Material                          | SGCC Galvanized and Stainless Steel                                                                                                                                                                                                                                                                                                                                                                                                                                                                                                                                                                                                                                                                                                                                                                                                                                                                                                                                                                                                                                                                                                                                                                                                                                                                                                                                                                                                                                                                                                                                                                                                                                                                                                                                                                                                                                                                                                                                                                                                                                                             |
| Weight                            | 392.25g                                                                                                                                                                                                                                                                                                                                                                                                                                                                                                                                                                                                                                                                                                                                                                                                                                                                                                                                                                                                                                                                                                                                                                                                                                                                                                                                                                                                                                                                                                                                                                                                                                                                                                                                                                                                                                                                                                                                                                                                                                                                                         |
| Product Dimensions<br>(W × D × H) | 4.1 × 3.9 × 1.5 in (105 × 100 × 39 mm)                                                                                                                                                                                                                                                                                                                                                                                                                                                                                                                                                                                                                                                                                                                                                                                                                                                                                                                                                                                                                                                                                                                                                                                                                                                                                                                                                                                                                                                                                                                                                                                                                                                                                                                                                                                                                                                                                                                                                                                                                                                          |
| Package Contents                  | Mounting Bracket, Mounting Accessories, Installation Guide                                                                                                                                                                                                                                                                                                                                                                                                                                                                                                                                                                                                                                                                                                                                                                                                                                                                                                                                                                                                                                                                                                                                                                                                                                                                                                                                                                                                                                                                                                                                                                                                                                                                                                                                                                                                                                                                                                                                                                                                                                      |
| Dimensions                        | Image: second |