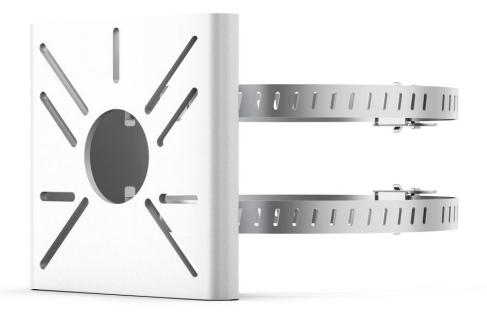

### Features

- SGCC Galvanized Steel Material
- Compatible with Bullet and PT VIGI Cameras\*
- Easy to Install
- Suitable for 70-130 mm Pole Mounting
- Dimensions: 4.1 × 3.9 × 1.5 in (105 × 100 × 39 mm)

### **Build Features**

\*It is recommended to use with VIGI Camera to prevent compatibility issues, overload, and other problems. VMB-350 is not compatible with all VIGI Cameras, visit https://www.vigi.com/en/vigi-accessories/product-list/.