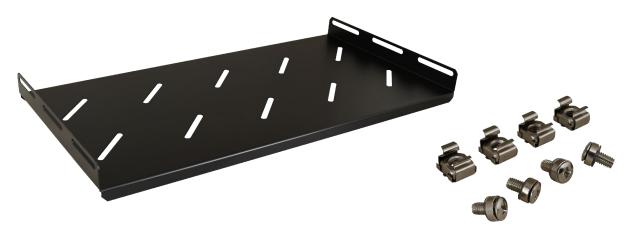

## **SPECIFICATIONS**

| External dimensions:    | W=487, H=44, D=250 [mm, +/-2]                   |
|-------------------------|-------------------------------------------------|
| Dimensions of he shelf: | W=485, D=250 [mm, +/-2]                         |
| Net/gross weight:       | 1,42 / 1,57 [kg]                                |
| Materials:              | 1,2 mm steel sheet, RAL 9004                    |
| Static load:            | 60 kg                                           |
| Use:                    | inside                                          |
| Notes:                  | - four-point fixing to the side RACK rails      |
|                         | - mounting set includes: 4 M6 screws, cage nuts |