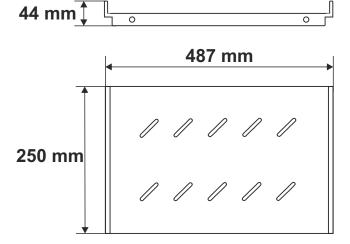

## **SPECIFICATIONS**

| External dimensions:    | W=487, H=44, D=250 [mm, +/-2]                   |
|-------------------------|-------------------------------------------------|
| Dimensions of he shelf: | W=485, D=250 [mm, +/-2]                         |
| Net/gross weight:       | 1,42 / 1,57 [kg]                                |
| Materials:              | 1,2 mm steel sheet, RAL 9004                    |
| Static load:            | 60 kg                                           |
| Use:                    | inside                                          |
| Notes:                  | - four-point fixing to the side RACK rails      |
|                         | - mounting set includes: 4 M6 screws, cage nuts |