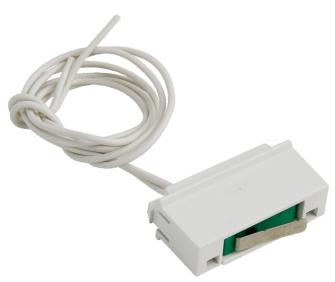

CODE: **PKAZ067** v.1.0/I

NAME: **PKAZ067 Tamper switch detachement from** 

surface 14mm with wires

## **DESTINATION**

Tamper switch, detects detachment from the wall can be mounted in Pulsar enclosure. Simple and quick installation by clicking.

Caution! Enclosure must have appropriate holes for mounting and 14mm distance from the wall.