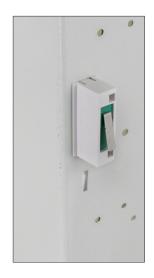

## **DESTINATION**

Tamper switch, detects detachment from the wall can be mounted in Pulsar enclosure. Simple and quick installation by clicking.

Caution! Enclosure must have appropriate holes for mounting and 14mm distance from the wall.