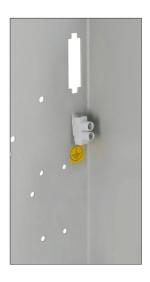

## **DESTINATION**

Tamper switch, detects detachment from the wall can be mounted in Pulsar enclosure. Simple and quick installation by clicking.

Caution! Enclosure must have appropriate holes for mounting and 14mm distance from the wall.