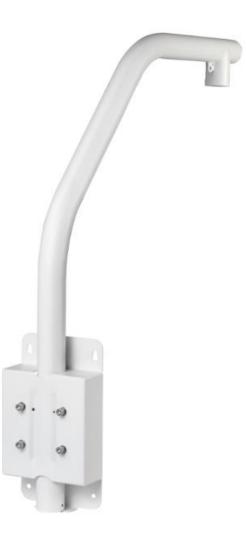

# DH-PFB303S Parapet Mount Bracket

#### **Features**

- Rotatable, easy to install
- Parapet mount bracket
- Aesthetic design

## **Technical Specifications**

| Model                 | DH-PFB303S                              |  |
|-----------------------|-----------------------------------------|--|
| General               |                                         |  |
| Material              | Aluminum & SUS 430                      |  |
| Dimension (WxHxD)     | 879mmx836mmx180mm (34.59"x32.91"x7.09") |  |
| Operating Temperature | -40°C~+60°C (-40°F~+140°F)              |  |
| Humidity              | 0~90% RH                                |  |
| Load Bearing          | 7kg (15.43lb)                           |  |
| Weight                | 4.3kg (9.48lb)                          |  |
| Color                 | White                                   |  |
| Applicable Model      | Please see "Accessory Selection"        |  |