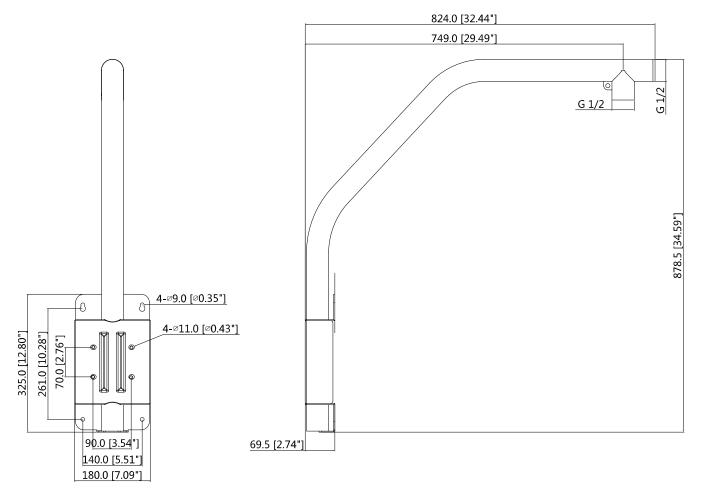

|  |
| Dimension (WxHxD)     | 879mmx836mmx180mm (34.59"x32.91"x7.09") |  |
| Operating Temperature | -40°C~+60°C (-40°F~+140°F)              |  |
| Humidity              | 0~90% RH                                |  |
| Load Bearing          | 7kg (15.43lb)                           |  |
| Weight                | 4.3kg (9.48lb)                          |  |
| Color                 | White                                   |  |
| Applicable Model      | Please see "Accessory Selection"        |  |

#### **Order Information**

| Туре         | Part Number | Description           |
|--------------|-------------|-----------------------|
| Camera Mount | DH-PFB303S  | Parapet mount bracket |
|              | PFB303S     | Parapet mount bracket |

## **Dimensions (mm/inch)**



# Application



# **Package Information**

- Parapet mount bracket \*1
- Metal anchor \*4
- Wrench \*1