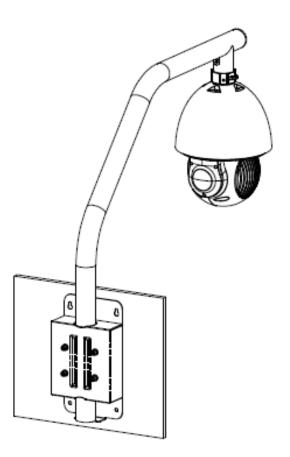

|  |
| Dimension (WxHxD)     | 879mmx836mmx180mm (34.59"x32.91"x7.09") |  |
| Operating Temperature | -40°C~+60°C (-40°F~+140°F)              |  |
| Humidity              | 0~90% RH                                |  |
| Load Bearing          | 7kg (15.43lb)                           |  |
| Weight                | 4.3kg (9.48lb)                          |  |
| Color                 | White                                   |  |
| Applicable Model      | Please see "Accessory Selection"        |  |

#### **Order Information**

| Туре         | Part Number | Description           |
|--------------|-------------|-----------------------|
| Camera Mount | DH-PFB303S  | Parapet mount bracket |
|              | PFB303S     | Parapet mount bracket |

## **Dimensions (mm/inch)**



# Application



# **Package Information**

- Parapet mount bracket \*1
- Metal anchor \*4
- Wrench \*1