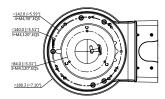

y                                                    |  |
| Dimensions              | 235.4 mm × 180.3 mm × 84.2 mm (9.27" × 7.09" × 3.31") (L × W × H) |  |
| Weight                  | 0.97 kg (2.14 lb)                                                 |  |
| Load Bearing            | 3.0 kg (6.61 lb)                                                  |  |
| Operating Temperature   | -40°C to +60°C (-40°F to +140°F)                                  |  |
| Operating Humidity      | <90% (RH)                                                         |  |
| Color                   | White                                                             |  |
| Applicable Camera       | Please see "Accessory Selection"                                  |  |

#### Installation



### Dimensions (mm[inch])









## **Ordering Information**

| Туре         | Model      | Description        |
|--------------|------------|--------------------|
| Camera Mount | DH-PFB211W | Wall Mount Bracket |