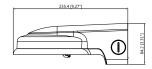

### Dimensions (mm[inch])

#### Scene

Suitable for camera mounting with operating temperature from  $-40^\circ C$  to  $+60^\circ C$  ( $-40^\circ F$  to  $+140^\circ F)$  and relative humidity less than 90%.

| Technical Specification |                                                                   |  |
|-------------------------|-------------------------------------------------------------------|--|
| Model                   | DH-PFB211W                                                        |  |
| Material                | Aluminum alloy                                                    |  |
| Dimensions              | 235.4 mm × 180.3 mm × 84.2 mm (9.27" × 7.09" × 3.31") (L × W × H) |  |
| Weight                  | 0.97 kg (2.14 lb)                                                 |  |
| Load Bearing            | 3.0 kg (6.61 lb)                                                  |  |
| Operating Temperature   | -40°C to +60°C (-40°F to +140°F)                                  |  |
| Operating Humidity      | <90% (RH)                                                         |  |
| Color                   | White                                                             |  |
| Applicable Camera       | Please see "Accessory Selection"                                  |  |