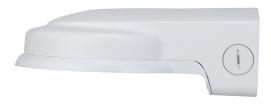

# DH-PFB211W Wall Mount Bracket

- Aluminum alloy material
- Matched with particular cameras, beautiful and elegant designed

#### Scene

Suitable for camera mounting with operating temperature from  $-40^\circ C$  to  $+60^\circ C$  ( $-40^\circ F$  to  $+140^\circ F)$  and relative humidity less than 90%.

| Technical Specification |                                                                   |  |
|-------------------------|-------------------------------------------------------------------|--|
| Model                   | DH-PFB211W                                                        |  |
| Material                | Aluminum alloy                                                    |  |
| Dimensions              | 235.4 mm × 180.3 mm × 84.2 mm (9.27" × 7.09" × 3.31") (L × W × H) |  |
| Weight                  | 0.97 kg (2.14 lb)                                                 |  |
| Load Bearing            | 3.0 kg (6.61 lb)                                                  |  |
| Operating Temperature   | -40°C to +60°C (-40°F to +140°F)                                  |  |
| Operating Humidity      | <90% (RH)                                                         |  |
| Color                   | White                                                             |  |
| Applicable Camera       | Please see "Accessory Selection"                                  |  |