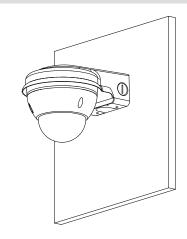

| Aluminum alloy                                                    |  |
| Dimensions              | 235.4 mm × 180.3 mm × 84.2 mm (9.27" × 7.09" × 3.31") (L × W × H) |  |
| Weight                  | 0.97 kg (2.14 lb)                                                 |  |
| Load Bearing            | 3.0 kg (6.61 lb)                                                  |  |
| Operating Temperature   | -40°C to +60°C (-40°F to +140°F)                                  |  |
| Operating Humidity      | <90% (RH)                                                         |  |
| Color                   | White                                                             |  |
| Applicable Camera       | Please see "Accessory Selection"                                  |  |

#### Installation



### Dimensions (mm[inch])









## **Ordering Information**

| Туре         | Model      | Description        |
|--------------|------------|--------------------|
| Camera Mount | DH-PFB211W | Wall Mount Bracket |