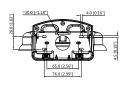

### Dimensions (mm[inch])

#### Scene

Suitable for camera mounting with operating temperature from  $-40^\circ C$  to  $+60^\circ C$  ( $-40^\circ F$  to  $+140^\circ F)$  and relative humidity less than 90%.

| Technical Specification |                                                                   |  |
|-------------------------|-------------------------------------------------------------------|--|
| Model                   | DH-PFB211W                                                        |  |
| Material                | Aluminum alloy                                                    |  |
| Dimensions              | 235.4 mm × 180.3 mm × 84.2 mm (9.27" × 7.09" × 3.31") (L × W × H) |  |
| Weight                  | 0.97 kg (2.14 lb)                                                 |  |
| Load Bearing            | 3.0 kg (6.61 lb)                                                  |  |
| Operating Temperature   | -40°C to +60°C (-40°F to +140°F)                                  |  |
| Operating Humidity      | <90% (RH)                                                         |  |
| Color                   | White                                                             |  |
| Applicable Camera       | Please see "Accessory Selection"                                  |  |