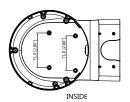

|  |
| Dimensions              | 235.4 mm × 180.3 mm × 84.2 mm (9.27" × 7.09" × 3.31") (L × W × H) |  |
| Weight                  | 0.97 kg (2.14 lb)                                                 |  |
| Load Bearing            | 3.0 kg (6.61 lb)                                                  |  |
| Operating Temperature   | -40°C to +60°C (-40°F to +140°F)                                  |  |
| Operating Humidity      | <90% (RH)                                                         |  |
| Color                   | White                                                             |  |
| Applicable Camera       | Please see "Accessory Selection"                                  |  |

#### Installation



### Dimensions (mm[inch])









## **Ordering Information**

| Туре         | Model      | Description        |
|--------------|------------|--------------------|
| Camera Mount | DH-PFB211W | Wall Mount Bracket |