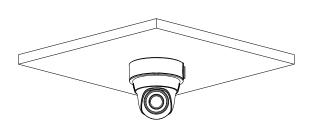

(0.73 lb)                    |  |
| Load Bearing            | 2.0 kg (4.4 lb)                      |  |
| Operating Temperature   | -40°C to +60°C (-40°F to +140°F)     |  |
| Operating Humidity      | <90% (RH)                            |  |
| Color                   | White                                |  |
| Applicable Model        | Please see "Accessory Selection"     |  |

#### **Ordering Information**

| 0 0 0 0 0 0 0 0 0 0 0 0 0 0 0 0 0 0 0 0 |             |              |
|-----------------------------------------|-------------|--------------|
| Туре                                    | Part Number | Description  |
| Camera Mount                            | DH-PFA13G   | Junction Box |
| Camera Mount                            | PFA13G      | Junction Box |

## Installation



## Dimensions (mm/inch)



#### **Package Information**

- · Junction box \*1
- · M4×10 screws \*3
- · ST4×25 screws \*4
- · Plastic expansion bolt \*4
- $\cdot$  S3.0 wrench \*1
- $\cdot$  G1/2 plastic waterproof connector \*1