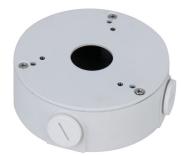

# DH-PFA13G Junction Box

- · Aluminum alloy material, cost-effective
- $\cdot$  Dedicated for particular cameras, beautiful and elegant designed
- $\cdot$  Cabling inside the junction box
- $\cdot$  Cable threading through bottom or side

| Technical Specification |                                      |  |
|-------------------------|--------------------------------------|--|
| Material                | Aluminum alloy                       |  |
| Dimensions              | Φ111.6 mm × 36.0 mm (Φ4.39" × 1.42") |  |
| Pipe Thread             | G1/2"                                |  |
| Weight                  | 0.33 kg (0.73 lb)                    |  |
| Load Bearing            | 2.0 kg (4.4 lb)                      |  |
| Operating Temperature   | -40°C to +60°C (-40°F to +140°F)     |  |
| Operating Humidity      | <90% (RH)                            |  |
| Color                   | White                                |  |
| Applicable Model        | Please see "Accessory Selection"     |  |