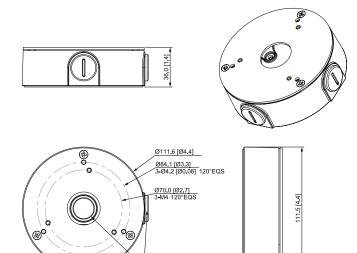

## Dimensions (mm/inch)

| Technical Specification |                                      |  |
|-------------------------|--------------------------------------|--|
| Material                | Aluminum alloy                       |  |
| Dimensions              | Φ111.6 mm × 36.0 mm (Φ4.39" × 1.42") |  |
| Pipe Thread             | G1/2"                                |  |
| Weight                  | 0.33 kg (0.73 lb)                    |  |
| Load Bearing            | 2.0 kg (4.4 lb)                      |  |
| Operating Temperature   | -40°C to +60°C (-40°F to +140°F)     |  |
| Operating Humidity      | <90% (RH)                            |  |
| Color                   | White                                |  |
| Applicable Model        | Please see "Accessory Selection"     |  |