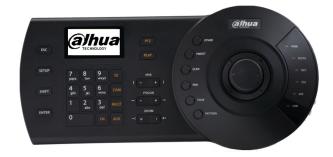

## NKB1000-E

## Network Keyboard

## Features:

Keyboard to Control

- · Dahua High Speed Dome
- · Dahua Standalone DVR
- · Network Video Server Connection
- $\cdot$  RS485, RS422 (reserved), USB, RS232 & Network Functions
- $\cdot$  Three Dimensional Joystick Control of PTZ Functions
- $\cdot$  Preset Position, Auto Scan, Auto Pan, Auto Tour & Pattern Auxiliary Functions
- · On-Screen Menu & User Operation Procedure Tips
- · Connect to SmartPSS or DSS platform via USB

| Technical Specification                                                  |                                                                                                   |
|--------------------------------------------------------------------------|---------------------------------------------------------------------------------------------------|
| Model                                                                    |                                                                                                   |
| Model                                                                    | NKB1000-E                                                                                         |
| General                                                                  |                                                                                                   |
| Keyboard Key panel                                                       | Electromechanical                                                                                 |
| Joystick                                                                 | 3-axis, vector-solving, with twisting, return to-center head                                      |
| Keyboard Connector                                                       | RJ-45, RS232, RS485, RS422 (reserved), USB                                                        |
| Keyboard<br>Communication                                                | Direct Mode, Network Mode                                                                         |
| Direct Mode                                                              | Interface:<br>1 RS232/2 RS485<br>DVR Protocol: DH-2<br>Dome Protocol: DH-SD1/PELCO-D/PELCO-P, etc |
| Network Mode                                                             | Interface: RJ45<br>DVR/Network Dome:<br>IP Address/Port/Protocol                                  |
| Display                                                                  | LCD, 75.2mm×33.85mm                                                                               |
| Maximum Number of<br>Users                                               | 64 (including "admin")                                                                            |
| Max RS485 Addresses<br>(Each User)                                       | 256                                                                                               |
| Max Number of PTZ (IPC)<br>That Can be Added over<br>Network (Each User) | 2048                                                                                              |