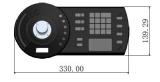

| Power Supply        | Power adapter, input 100V~240V 50Hz/60Hz, output DC12V/2A  |
|---------------------|------------------------------------------------------------|
| Power Consumption   | 5W                                                         |
| Working Temperature | -10°C~+55°C                                                |
| Working Humidity    | 10%~90%                                                    |
| Atmosphere Pressure | 86kpa~106kpa                                               |
| Dimension           | 330mm×139mm×53mm (W×D×H)(height: 103mm including joystick) |
| Weight              | 1.3kg (Including package)                                  |
| Dimensions(mm)      |                                                            |