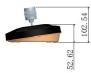

| Power Supply        | Power adapter, input 100V~240V 50Hz/60Hz, output DC12V/2A  |
|---------------------|------------------------------------------------------------|
| Power Consumption   | 5W                                                         |
| Working Temperature | -10°C~+55°C                                                |
| Working Humidity    | 10%~90%                                                    |
| Atmosphere Pressure | 86kpa~106kpa                                               |
| Dimension           | 330mm×139mm×53mm (W×D×H)(height: 103mm including joystick) |
| Weight              | 1.3kg (Including package)                                  |
| Dimensions(mm)      |                                                            |