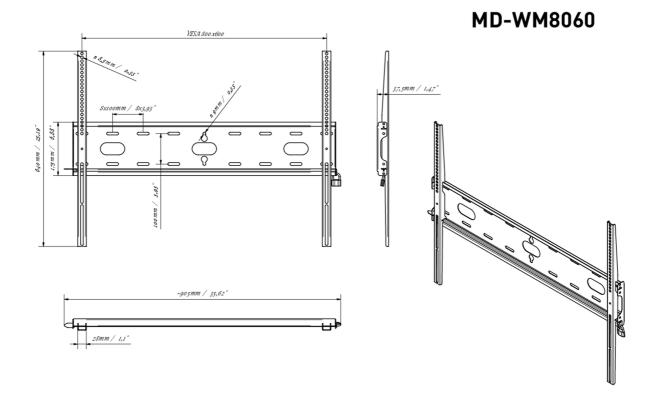

## 03 DIMENSIONS / WEIGHT

| Product dimensions W x H x D | 860 x 640 x 37.5mm |
|------------------------------|--------------------|
| Box dimensions W x H x D     | 930 x 220 x 40mm   |
| Weight (without box)         | 3.3kg              |
| Weight (with box)            | 4kg                |
| EAN code                     | 5902841107380      |