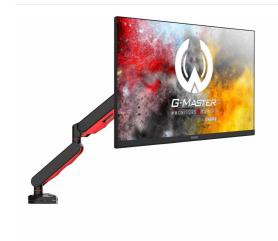

## Elite gaming aluminium gas spring monitor arm

Take your gaming rig to the next level. The iiyama DSG3001C is a desk mount for monitors up to 9kg. The specialist design signals your intent as a true gamer, using dynamic red and black colouring, including an LED light effect and two accessible USB ports at the base. The arm effortlessly adjusts, allowing you to play in a more ergonomic, comfortable position. The DSG3001C provides additional space to your game-hub with a superb cable management system helping to keep your desk free from cables.