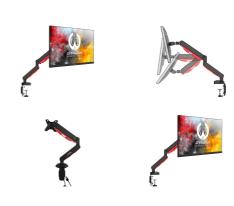

## Elite gaming aluminium gas spring monitor arm

Take your gaming rig to the next level. The iiyama DSG3001C is a desk mount for monitors up to 9kg. The specialist design signals your intent as a true gamer, using dynamic red and black colouring, including an LED light effect and two accessible USB ports at the base. The arm effortlessly adjusts, allowing you to play in a more ergonomic, comfortable position. The DSG3001C provides additional space to your game-hub with a superb cable management system helping to keep your desk free from cables.

## 01 TECHNICAL SPECIFICATION

| Type                | gas spring desk mount for gaming monitor                                                                         |
|---------------------|------------------------------------------------------------------------------------------------------------------|
| Number of screens   | 1                                                                                                                |
| Desk monut          | desk clamp or desk grommet                                                                                       |
| Screen size         | 17" - 30"                                                                                                        |
| Height adjustment   | 0 - 390mm                                                                                                        |
| Screen rotation     | PIVOT 90°                                                                                                        |
| Tilt                | -85° - 15°                                                                                                       |
| Swivel              | 360°                                                                                                             |
| Max weight capacity | 9kg / monitor                                                                                                    |
| VESA minimum        | 75 x 75mm                                                                                                        |
| VESA maximum        | 100 x 100mm                                                                                                      |
| Extra               | Red LED light effect around base, USB ports (One USB port to charge a device, another USB port connects with PC) |
|                     |                                                                                                                  |