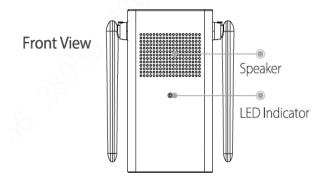

#### **Audio**

Built-in Speaker Multiple Ringtones

#### **Auxiliary Interface**

Reset Button Pairing Button