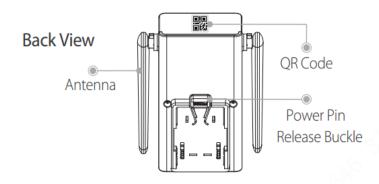

onnect to your home Wi-Fi and connect The doorbell at home. When the guest presses the call button on the doorbell, the bell will ring to remind you.

At the same time, it can be used as IMOU DB60 doorbell repeater

# **Specifications**

#### **Audio**

Built-in Speaker Multiple Ringtones

#### Network

Wi-Fi:IEEE802.11b/g/n,2.4GHz imou app: iOS, Android

#### **Auxiliary Interface**

Reset Button Pairing Button

#### Repeater function

DB60 repeater Stable network environment

#### Fast network configuration

You can quickly configure DB60 after configuring bells



#### General

AC 90V~240V power supply, Wall-mounted Power plug Power Consumption: <5W

Working Environment: -10°C~+50°C/14°F~122°F, Less than 95%RH

Dimension (without power plug):  $95 \times 52 \times 28$ mm

Weight: 230g



## What's in the box

- 1x Chime
- 1x Power Plug
- 1x QSG