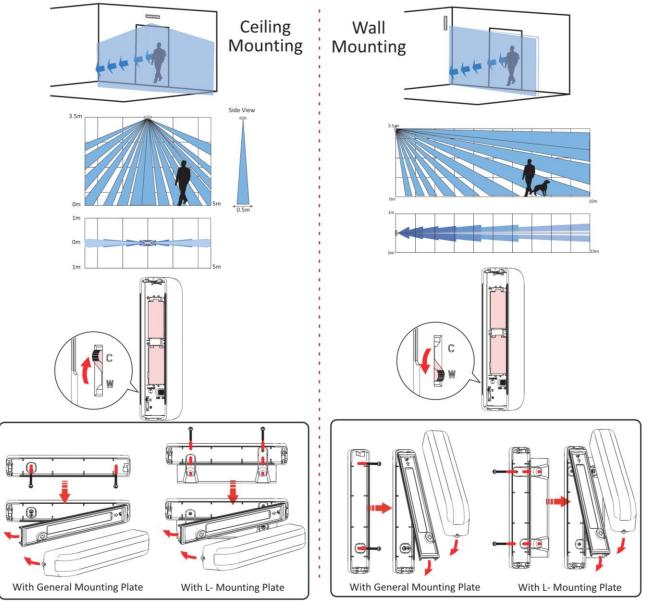

## Specification

| Model                    |                                   | DS-PDC10AM-EG2-WE                          |
|--------------------------|-----------------------------------|--------------------------------------------|
|                          | Detection Method                  | Passive Infrared                           |
| Detection<br>Performance | Detection Range                   | Wall Mount: 10m                            |
|                          |                                   | Ceiling Mount: 5m                          |
|                          | Detection Angle                   | 5°                                         |
|                          | Detection Zones                   | 32                                         |
|                          | Detectable Speed                  | 0.3 to 2m/s                                |
|                          | Sensitivity                       | Auto,Pet                                   |
|                          | White Light Filter                | 6500lux                                    |
|                          | Pet Immunity                      | Wall Mount: 12Kg                           |
|                          |                                   | Ceiling Mount: None                        |
|                          | Digital Temperature Compensation  | Support                                    |
|                          | Creep Zone Protection             | Support                                    |
|                          | Anti-masking                      | Support                                    |
| Feature                  | Digital Processing                | Support                                    |
|                          | Sealed Optics                     | Support                                    |
|                          | Tamper Protection                 | Front,Rear                                 |
|                          | Environment Temperature Indicator | Support                                    |
|                          | Signal Strength Indicator         | Support                                    |
|                          | Power Switch                      | Power Up Enrolling                         |
| Interface                | LED Indicator                     | Blue(Alarm), Green+Orange(Mask)            |
|                          | Transmission Technology           | Tri-X Wireless                             |
|                          | Transmission Method               | Two-Way RF Wireless                        |
|                          | Transmission Frequency            | 868MHz                                     |
| Transmission             | Transmission Security             | AES-128 Encryption                         |
|                          | Transmission Range(Free Space)    | 1.6Km                                      |
|                          | Frequency Hopping                 | Support                                    |
|                          | Enrolling Method                  | Power up,Remote ID,QR Code                 |
|                          | Standard Battery Life             | 5 years in work status (being triggered 20 |
|                          |                                   | times per day)                             |
| Electrical               | Power Supply                      | Battery Powered                            |
| Characteristics          | Battery Type                      | CR123A × 2                                 |
|                          | Typical Voltage                   | 3V                                         |
| General                  | Operation Temperature             | -10 °C to 55 °C (14 °F to 131 °F)          |
|                          | Storage Temperature               | -20 °C to 60 °C (-4 °F to 140 °F)          |
|                          | Operation Humidity                | 10% to 90%                                 |
|                          | IP Rate                           | IP65                                       |
|                          | Dimension(WxHxD)                  | 29.2mm × 134.4mm × 39.5mm                  |
|                          | Weight                            | 118.5g                                     |
|                          | Mounting Height                   | 2 to 3.5m                                  |
|                          | Mounting Method                   | Wall,Ceiling                               |

| Application Scenario | Indoor,Outdoor            |
|----------------------|---------------------------|
| Bracket              | L-shaped adapter included |

## Installation

Available Model
DS-PDC10AM-EG2-WE