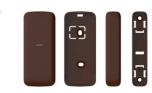

## DS-PDB-MCS-Brown Slim Magnetic Contact Brown Housing

It is the brown housing accessory for AX PRO slim magnetic contact detector, change it locally based on the room decoration style

- Color option for detector
- Easy replacement

## Specification

| General          |                    |
|------------------|--------------------|
| Shell Material   | PC+ABS             |
| Dimension(WxHxD) | 29mm × 69mm × 10mm |
|                  | 14mm × 69mm × 10mm |
|                  | (After assembled)  |
| Weight           | 15.5g              |

## Available Model

DS-PDB-MCS-Brown