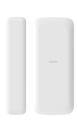

## Accessory

\_

DS-PDMCS-EG2-WE
DS-PDMCS-EG2-WE is a wireless opening detector that notifies of first signs of room intrusion by means of a broken door or window, slim design specially used in window frames for vanishing installation.

DS-PDMCS-EG2-WB
DS-PDMCS-EG2-WB is a wireless
opening detector that notifies of
first signs of room intrusion by
means of a broken door or window,
slim design specially used in window
frames for vanishing installation.