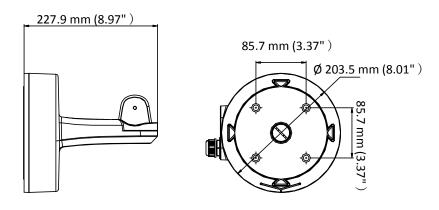

### Dimension

## Parameter

| Model      | DS-2601ZJ-P                           |
|------------|---------------------------------------|
| Parameters | Wall Mount                            |
| Appearance | Platinum Gray                         |
| Material   | Aluminum Alloy                        |
| Dimension  | Φ 203.5 mm × 227.9 mm (8.01" × 8.97") |
| Weight     | 2890 g (6.37 lb.)                     |