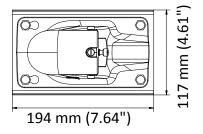

## Parameter

| Model      | DS-1602ZJ-Pole-P                                        |
|------------|---------------------------------------------------------|
| Parameters | Vertical Pole Mount for Speed Dome                      |
| Appearance | Platinum Gray                                           |
| Material   | Aluminum Alloy                                          |
| Dimension  | 451.3 mm × 194.0 mm × 117.0 mm (17.77" × 7.64" × 4.61") |
| Weight     | 2040 g (4.50 lb.)                                       |