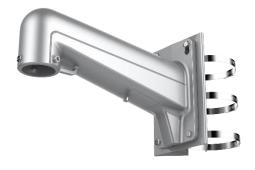

# DS-1602ZJ-Pole-P

**Vertical Pole Mount for Speed Dome** 

# Feature

- Aluminum alloy with surface spray treatment
- The hook for safety rope facilitates speed dome's installation
- Waterproof design

## Parameter

| Model      | DS-1602ZJ-Pole-P                                        |
|------------|---------------------------------------------------------|
| Parameters | Vertical Pole Mount for Speed Dome                      |
| Appearance | Platinum Gray                                           |
| Material   | Aluminum Alloy                                          |
| Dimension  | 451.3 mm × 194.0 mm × 117.0 mm (17.77" × 7.64" × 4.61") |
| Weight     | 2040 g (4.50 lb.)                                       |