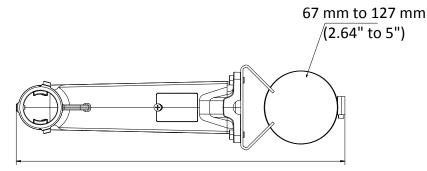

## Dimension

451.3 mm (17.77")

## Parameter

| Model      | DS-1602ZJ-Pole-P                                        |
|------------|---------------------------------------------------------|
| Parameters | Vertical Pole Mount for Speed Dome                      |
| Appearance | Platinum Gray                                           |
| Material   | Aluminum Alloy                                          |
| Dimension  | 451.3 mm × 194.0 mm × 117.0 mm (17.77" × 7.64" × 4.61") |
| Weight     | 2040 g (4.50 lb.)                                       |