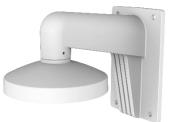

# DS-1473ZJ-155

Wall Mount for Dome Camera

#### Feature

- Aluminum alloy with surface spray treatment
- The cap facilitates the installation
- Waterproof design