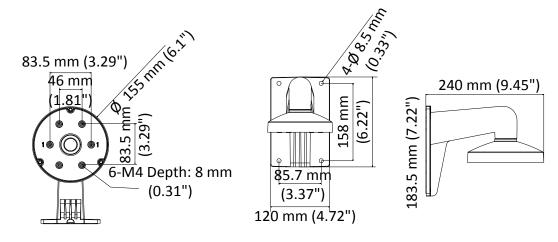

## Dimension

## Parameter

| Model      | DS-1473ZJ-155                                       |
|------------|-----------------------------------------------------|
| Parameters | Wall Mount for Dome Camera                          |
| Appearance | Hikvision White                                     |
| Material   | Aluminum Alloy                                      |
| Dimension  | Ø 155 mm × 183.5 mm × 240 mm (6.1" × 7.22" × 9.45") |
| Weight     | 650 g (1.4 lb.)                                     |