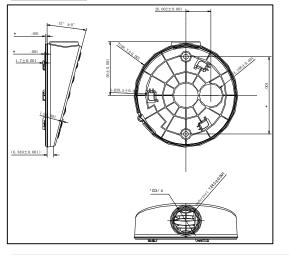

#### **Dimension:**

Note: The actual bracket may vary from the picture above.

#### Parameter:

| Model      | DS-1281ZJ-DM27                     |
|------------|------------------------------------|
|            | Inclined Ceiling Mount Bracket for |
| Parameters | Dome Camera                        |
| Appearance | Hikvision White                    |
| Material   | Plastic                            |
| Dimension  | 111.8×40.5×108.3mm                 |
| Weight     | 45.8g                              |