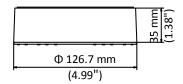

## **Dimension**

## **Parameter**

| Model      | DS-1280ZJ-DM8                      |
|------------|------------------------------------|
| Parameters | Junction Box for Dome Camera       |
| Appearance | Hikvision White                    |
| Material   | Aluminum Alloy                     |
| Dimension  | Φ 126.7 mm × 35 mm (4.99" × 1.38") |
| Weight     | Approx.: 210 g (0.46 lb.)          |