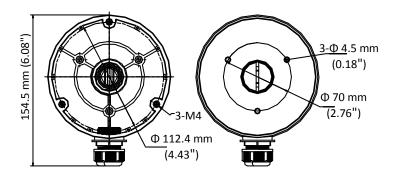

## **Dimension**

## **Parameter**

| Model      | DS-1280ZJ-DM8                      |
|------------|------------------------------------|
| Parameters | Junction Box for Dome Camera       |
| Appearance | Hikvision White                    |
| Material   | Aluminum Alloy                     |
| Dimension  | Φ 126.7 mm × 35 mm (4.99" × 1.38") |
| Weight     | Approx.: 210 g (0.46 lb.)          |