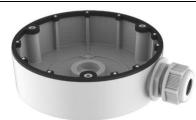

# **DS-1280ZJ-DM8**

**Junction Box for Dome Camera** 

## **Features**

- Aluminum alloy material with surface spray treatment
- Side inlet and bottom inlet
- Interchangeable bottom waterproof cover and side gland nut
- Waterproof design