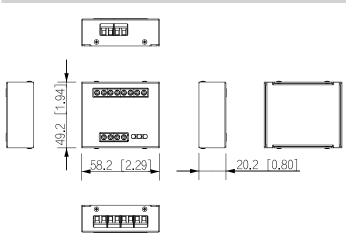

## **Technical Specification**

| Port                  |                                                                   |
|-----------------------|-------------------------------------------------------------------|
| RS-485                | 2                                                                 |
| Exit Button           | 1                                                                 |
| Door Status Detection | 1                                                                 |
| Lock Control          | 1                                                                 |
| General               |                                                                   |
| Power Supply          | 12 VDC, 1 A                                                       |
| Power Consumption     | $\leq$ 0.9 W (standby), $\leq$ 1 W (working)                      |
| Product Dimensions    | 58.2 mm × 49.2 mm × 20.2 mm (2.29" × 1.94" × 0.8")<br>(W × H × D) |
| Operating Temperature | -10 °C to +60 °C (+14 °F to +140 °F)                              |
| Operating Humidity    | 0%–95% (RH), non-condensing                                       |
| Net Weight            | 0.09 kg (0.20 lb)                                                 |
| Gross Weight          | 0.12 kg (0.26 lb)                                                 |
| Certifications        | CE; FCC                                                           |

# Dimensions (mm[inch])