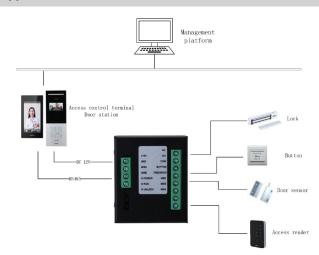

## **Series Overview**

The Access Control Extension Module communicates with the access control terminal or door station through RS-485 BUS and connects with door detector, exit button, card reader and lock. It can transmit card information, door open information and alarms to the access control terminal or door station, improving the access control security.

## Application