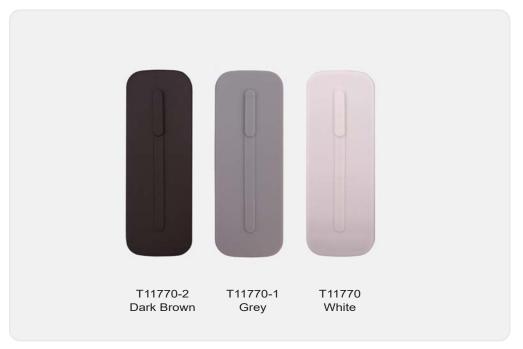

## Optional IPX4 Waterproof Case for DC-23R3-F1

#### **Features**

- · Sleek, modern design with long battery life
- · Mounted on door or window frames
- Extension terminals for connection to wired devices
- · Doubles as an universal transmitter
- Enables home automation and security systems to turn on/off appliances accordingly
- Optional IPX4 waterproof case for outdoor usage (DC-23R3-F1 only)
- Optional IPX4 waterproof case comes in multiple colors for camouflage purpose (DC-23R3-F1 only)