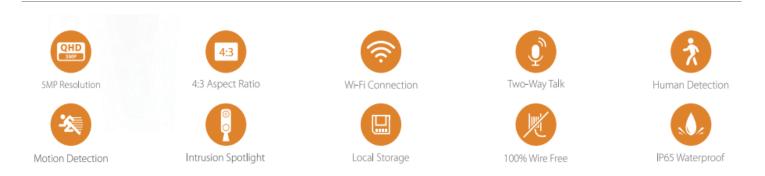

# 5MP Video Doorbell

DB60 delivers 5MP live monitoring experience with a 5M sensor. The 6200mAh battery ensures the doorbell last up to 6 months. DB60 is able to capture more details with the 164°fish eye lens. It supports night vision mode for clear-as day clarity even in pitch dark. With IP65 certified, the doorbell can beused outdoors under different weather conditions. Furthermore, it is equipped with a smart night light, which can be used to notify motion detections and scare away unwelcome visitors.

#### Camera

5 Megapixel progressive CMOS 5MP(2560 x 1920) Night Vision: 5m(16.5ft) distance2.0mm fixed lens Field of View: 164°

#### Video & Audio

Video Compression: H.265 Audio Compression: AAC Up to 15fps Frame Rate Two-way Bidirectional TalkEcho cancellation

#### Notice Management

Call Notification Motion Detection Human Detection Configurable Detection Area

#### Network

Wi-Fi:IEEE802.11b/g/n,2.4GHz Imou life app:IOS,Android

#### General

AC12~24V, DC12/24V Power supply 6200 mAh battery Power Consumption: <0.7A Surface mounted Working Environment:-20 -+50 , Less than 95%RH CE EMC.CE RED.CE LVD.FCC.FCC ID.IC.ICID