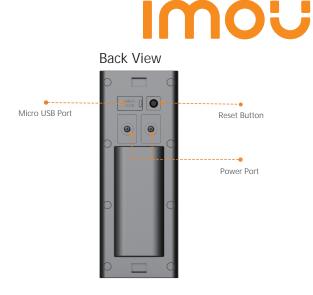

#### Auxiliary Interface

Built-in Mic & SpeakerReset button Micro USB power port