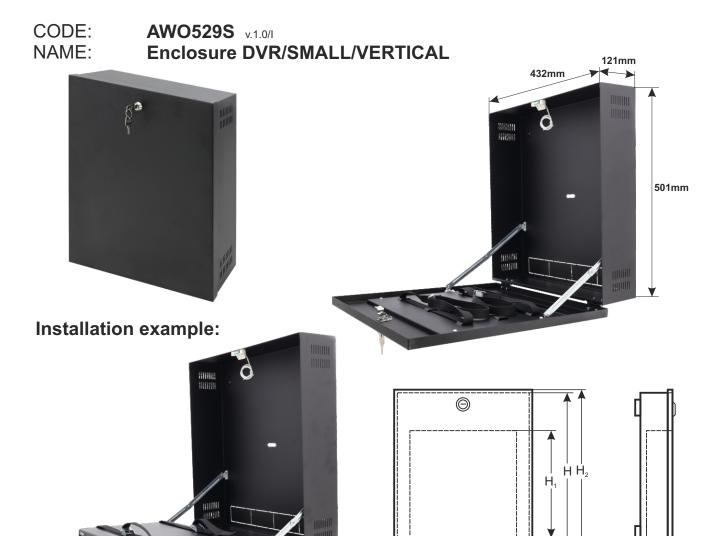

## **DESTINATION**

Enclosure protects recorder against unauthorized access or theft (two keys included). Made of 1,2mm steel plate. Set includes one key (different code), two keys included and tamper switch unwanted enclosure opening.

W

Due to vertical installation and low depth, it is ideal for places where deeper enclosures or cabinets type RACK 19" cannot be installed. After opening enclosure, front cover is held in a horizontal position, providing easy access to the buttons on front panel of DVR.

Enclosure has a special holder with retaining straps that allows for installation of recorders of following dimensions: width from 375 mm, height: from 95 mm, depth: from 335 mm.

| TECHNICAL DATA:                     |                                                                                                                                                                          |
|-------------------------------------|--------------------------------------------------------------------------------------------------------------------------------------------------------------------------|
| External dimensions of enclosure:   | W=432, H=501, D + D <sub>2</sub> =121+14 [mm, +/-2]                                                                                                                      |
| External dimensions of front panel: | W <sub>2</sub> =438, H <sub>2</sub> =507 [mm, +/-2]                                                                                                                      |
| Dimensions of recorder compartment: | W <sub>i</sub> =375, H <sub>i</sub> =335, D <sub>i</sub> =95 [mm, +/-2]                                                                                                  |
| Net/gross weight:                   | 8,108 / 8,778 [kg]                                                                                                                                                       |
| Operating conditions:               | Temperature: -10°C ÷ +40°C relative humidity 20%90%, without condensation                                                                                                |
| Material:                           | sheet metal, thickness: 1.2mm, anticorrosion protection, color RAL 9005 (black matt)                                                                                     |
| Destination:                        | inside                                                                                                                                                                   |
| Tamper switch protection:           | 1 x microswitch: enclosure opening 0,5 A; 50 V DC max. NC – normally closed contacts Optionally: 1 x microswitch: detachment form wall, 0,5A; 50 V DC (required PKAZ067) |
| Closing:                            | lock MR008 (different code) x 1 pcs.                                                                                                                                     |
| Notes:                              | distance from wall (mounting surface) – 14mm set includes one key (different code), two keys included                                                                    |
| Warranty:                           | 2 years from production date                                                                                                                                             |