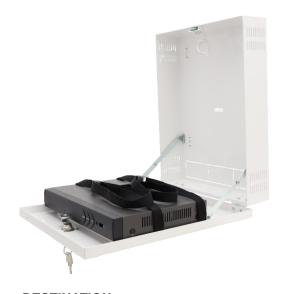

## Installation example:

Due to vertical installation and low depth, it is ideal for places where deeper enclosures or cabinets type RACK 19" cannot be installed. After opening enclosure, front cover is held in a horizontal position, providing easy access to buttons on front panel of DVR. Enclosure has a special holder with retaining straps that allows for installation of recorders of following dimensions:

Width up to 260 mm, height: up to 55 mm, depth up to 250 mm.