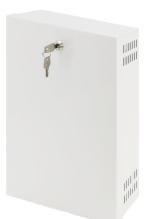

## **DESTINATION**

Enclosure protects recorder against unauthorized access or theft (two keys included). Made of 1,2 mm steel plate. Set includes one key (different code), two keys included and tamper switch unwanted enclosure opening.

Due to vertical installation and low depth, it is ideal for places where deeper enclosures or cabinets type RACK 19" cannot be installed. After opening enclosure, front cover is held in a horizontal position, providing easy access to buttons on front panel of DVR. Enclosure has a special holder with retaining straps that allows for installation of recorders of following dimensions: