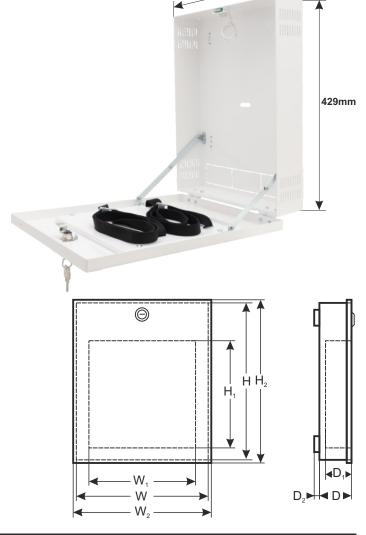

81mm

319mm

## **TECHNICAL DATA:**

| External dimensions of enclosure:   | W=319, H=429, D + D <sub>2</sub> =81+14 [mm, +/-2]                                                                                                                       |
|-------------------------------------|--------------------------------------------------------------------------------------------------------------------------------------------------------------------------|
| External dimensions of front panel: | W,=325, H,=435 [mm, +/-2]                                                                                                                                                |
| Dimensions of recorder compartment: | W <sub>1</sub> =260, H <sub>1</sub> =250, D <sub>1</sub> =55 [mm, +/-2]                                                                                                  |
| Net/gross weight:                   | 4,98 / 5,21 [kg]                                                                                                                                                         |
| Operating conditions:               | Temperature: -10°C ÷ +40°C relative humidity 20%90%, without condensation                                                                                                |
| Material:                           | sheet metal, thickness: 1.2mm, anticorrosion protection, color RAL 9003 (white)                                                                                          |
| Destination:                        | inside                                                                                                                                                                   |
| Tamper switch protection:           | 1 x microswitch: enclosure opening 0,5 A; 50 V DC max. NC – normally closed contacts Optionally: 1 x microswitch: detachment form wall, 0,5A; 50 V DC (required PKAZ067) |
| Closing:                            | lock MR008 (different code) x 1 pcs.                                                                                                                                     |
| Notes:                              | distance from wall (mounting surface) – 14 mm<br>set includes one key (different code), two keys included                                                                |
| Warranty:                           | 2 years from production date                                                                                                                                             |