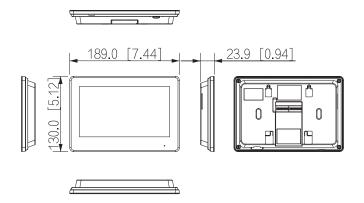

|
| Storage Micro SD card (up to 64 GB)                                                                                                                                                                                                                                                                         |  |  |

# EACH | DHI-VTH5123H-W

| Ordering Information |                |                                    |  |
|----------------------|----------------|------------------------------------|--|
| Туре                 | Model          | Description                        |  |
| VTH                  | DHI-VTH5123H-W | 2-wire Wi-Fi Hybrid Indoor Monitor |  |
| Accessories          | VTNC1003C      | 2-wire Controller[sold separately] |  |

#### Installation





### Dimensions (mm[inch])



## Application





Rev 002.000 © 2023 Dahua. All rights reserved. Design and specifications are subject to change without notice. The images, specifications and information mentioned in the document are only for reference, and might differ from the actual product.