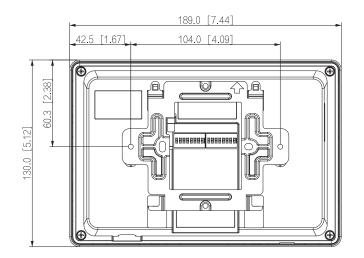

|  |  |
| Storage Micro SD card (up to 64 GB)                                                                                                                                                                                                                                                                         |  |  |

# EACH | DHI-VTH5123H-W

| Ordering Information |                |                                    |  |
|----------------------|----------------|------------------------------------|--|
| Туре                 | Model          | Description                        |  |
| VTH                  | DHI-VTH5123H-W | 2-wire Wi-Fi Hybrid Indoor Monitor |  |
| Accessories          | VTNC1003C      | 2-wire Controller[sold separately] |  |

#### Installation





### Dimensions (mm[inch])



## Application





Rev 002.000 © 2023 Dahua. All rights reserved. Design and specifications are subject to change without notice. The images, specifications and information mentioned in the document are only for reference, and might differ from the actual product.