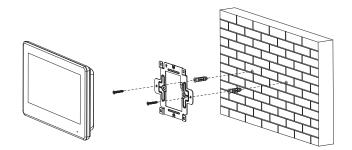

|  |  |
| Storage Micro SD card (up to 64 GB)                                                                                                                                                                                                                                                                         |  |  |

# EACH | DHI-VTH5123H-W

| Ordering Information |                |                                    |  |
|----------------------|----------------|------------------------------------|--|
| Туре                 | Model          | Description                        |  |
| VTH                  | DHI-VTH5123H-W | 2-wire Wi-Fi Hybrid Indoor Monitor |  |
| Accessories          | VTNC1003C      | 2-wire Controller[sold separately] |  |

#### Installation





### Dimensions (mm[inch])



## Application





Rev 002.000 © 2023 Dahua. All rights reserved. Design and specifications are subject to change without notice. The images, specifications and information mentioned in the document are only for reference, and might differ from the actual product.