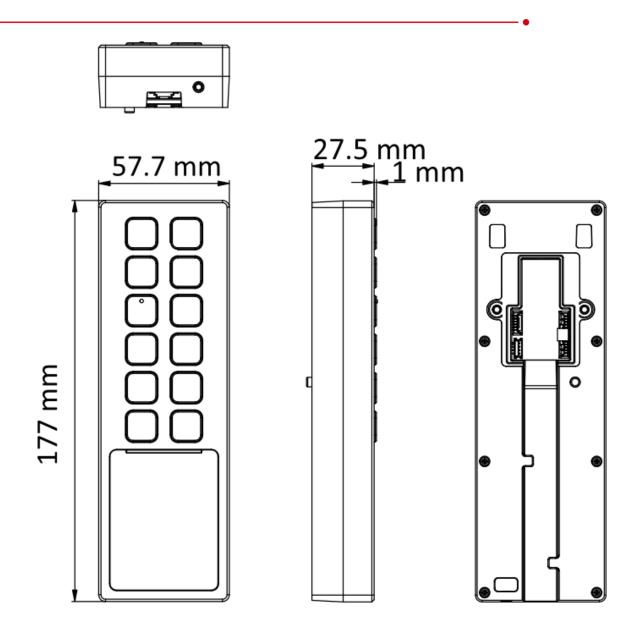

## Available Model

DS-K1T805MX

Dimension

**HIKVISIO**N<sup>®</sup>

•

## Specification

| System                        |                                                                                                                                   |
|-------------------------------|-----------------------------------------------------------------------------------------------------------------------------------|
| Operating system              | Linux                                                                                                                             |
| Audio                         |                                                                                                                                   |
| Audio output                  | 1 built-in buzzer                                                                                                                 |
| Network                       |                                                                                                                                   |
| Wired network                 | 10/100 Mbps self-adaptive                                                                                                         |
| Interface                     |                                                                                                                                   |
| RS-485                        | 1, supports OSDP                                                                                                                  |
| Network interface             | 1                                                                                                                                 |
| Wiegand                       | Wiegand 26/34                                                                                                                     |
| Lock control                  | 1                                                                                                                                 |
| Exit button                   | 1                                                                                                                                 |
| Door contact input            | 1                                                                                                                                 |
| Alarm input                   | 2                                                                                                                                 |
| Alarm output                  | 1                                                                                                                                 |
| TAMPER                        | 1                                                                                                                                 |
| Capacity                      |                                                                                                                                   |
| Card capacity                 | 10,000                                                                                                                            |
| Event capacity                | 100,000                                                                                                                           |
| Authentication                |                                                                                                                                   |
| Card type                     | M1 card                                                                                                                           |
| Card reading distance         | 0 to 4 cm                                                                                                                         |
| Card reading duration         | < 1s                                                                                                                              |
| Function                      |                                                                                                                                   |
| Hik-Connect                   | Support                                                                                                                           |
| Configuration via Web Browser | Support PC web configuration and mobile web operation                                                                             |
| General                       |                                                                                                                                   |
| Power supply                  | 12 VDC/1 A                                                                                                                        |
| Working temperature           | -30 °C to 60 °C (-22 °F to 140 °F)                                                                                                |
| Working humidity              | 0% to 90% (no condensing)                                                                                                         |
| Dimensions                    | 57.7 mm × 177 mm × 34.6 mm (2.3" × 7.0" × 1.4")                                                                                   |
| Power consumption             | ≤ 12 W                                                                                                                            |
| Language                      | English, Vietnamese, Brazilian Portuguese, Spanish, French, Italian, Arabic, Thai,<br>Turkish, Indonesian, Ukrainian, and Russian |
|                               | רמואטה, והמסוכטמה, סאומווומה, מות המסטמה                                                                                          |