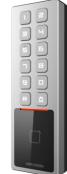

DS-K1T805MX Access Control Terminal

- High protective level: IP65 and IK08
- Slim and flexible design with metal
- 10,000 cards and 100,000 events storage
- Built-in card reader for M1 card
- Supports operation by mobile App (Hik-Connect)
- Configuration via PC web and mobile web are available
- Supports multiple authentication types: card, PIN