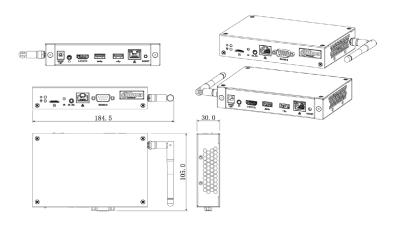

## Dimensions (mm)

#### Mechanical Specification

| Dimension         | 150×100×30mm |
|-------------------|--------------|
| Package Size      | 266×239×77mm |
| Gross Weight      | 0.87kg       |
| Installation Mode | Desktop      |