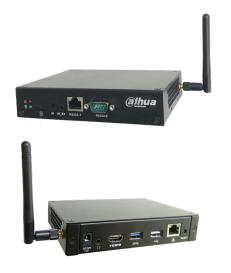

# DS04-AI400

## Media Player Box

## **Technical Specification**

| System                         |                                                                                                             |
|--------------------------------|-------------------------------------------------------------------------------------------------------------|
| Model                          | DS04-AI400                                                                                                  |
| CPU                            | Quad-core Cortex-A17 up to 1.6GHz                                                                           |
| RAM                            | 2GB                                                                                                         |
| ROM                            | 16GB                                                                                                        |
| Operating System               | Android 8.1                                                                                                 |
| Performance                    |                                                                                                             |
| Management Platform            | MPS                                                                                                         |
| Material Type                  | Audio, video, image, time, weather, countdown, txt, web page, stream media, pdf                             |
| Audio/Video Encoding<br>Format | Mp4, avi, mov, asf, wmv, rm, rmvb, mkv, jpg, jpeg, gif, bmp, png, mp3, wma, wav                             |
| Scrolling marquee              | Support                                                                                                     |
| Play Mode                      | Instant play, specified time play, periodic play, inter-cut play                                            |
| Play Schedule                  | Day, week, month, festival, custom                                                                          |
| Decoding Capacity              | 1CH H265 4K@60/2CH H264 4K@25/2CH H265<br>1080P@30&2CH H264 1080P@25/4CH H265<br>1080P@30/2CH H264 1080P@25 |
| Connectivity                   |                                                                                                             |
| Input                          | RJ45×1, USB2.0×2, SD×1,                                                                                     |
| Output                         | HDMI2.0a×1, Audio output×1                                                                                  |
| External Control               | RS232×2                                                                                                     |
| Wi-Fi                          | Yes, only 2.4GHz                                                                                            |

#### Mechanical Specification

| Dimension         | 150×100×30mm |
|-------------------|--------------|
| Package Size      | 266×239×77mm |
| Gross Weight      | 0.87kg       |
| Installation Mode | Desktop      |