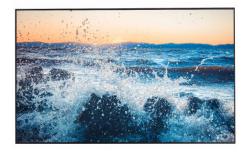

# LDH55-HAI400K

## 55" Wall-mounted Digital Signage



#### Features:

- ·High quality panel, industrial-grade design, full metal casing.
- ·Dahua MPS platform provides unified remote management for system integrators and media operators.
- ·Strong 4 core processor provides powerful decoding capabilities, enabling premium display performance.
- ·Multiple installation modes satisfy a broad range of project requirements.
- ·Built-in media player software and USB player provide multiple methods to play contents.











| Technical | Specification |
|-----------|---------------|
|-----------|---------------|

| Display                |                                                  |
|------------------------|--------------------------------------------------|
| Model                  | LDH55-HAI400K                                    |
|