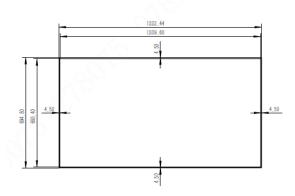

#### Mechanical Specification

VESA Mount

| Dimensions      | 1222.4mm×694.8mm×69.9mm  |
|-----------------|--------------------------|
| Package         | 1357x150x853mm           |
| Bezel Width     | 4.5mm                    |
| Net Weight      | 28kg (68.34lb)           |
| Gross Weight    | 31kg (72.75lb)           |
| Accessory       |                          |
| Included in Box | Power cord, VESA bracket |

## Dimensions(mm)