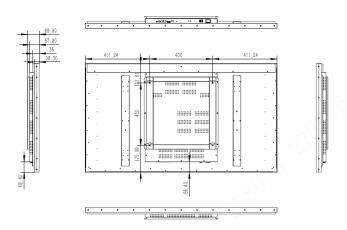

#### Mechanical Specification

VESA Mount

| Dimensions      | 1222.4mm×694.8mm×69.9mm  |
|-----------------|--------------------------|
| Package         | 1357x150x853mm           |
| Bezel Width     | 4.5mm                    |
| Net Weight      | 28kg (68.34lb)           |
| Gross Weight    | 31kg (72.75lb)           |
| Accessory       |                          |
| Included in Box | Power cord, VESA bracket |

400mm × 400mm

## Dimensions(mm)