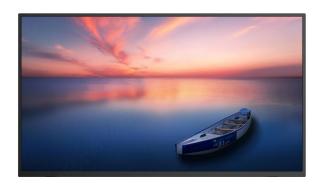

# LDH50-FAI400K

50" Wall-mounted Digital Signage

#### Features:

- ·High quality panel, industrial-grade design
- ·Dahua MPS platform provides unified remote management for system integrators and media operators.
- ·Strong 4 core processor provides powerful decoding capabilities, enabling premium display performance.
- ·Multiple installation modes satisfy a broad range of project requirements.