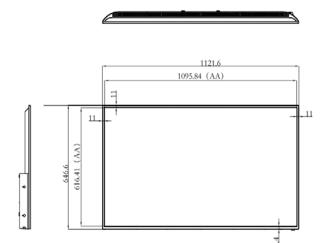

| Cortex-A7 1.6GHz Quad Core CPU                                                  |
|-----------------------------|---------------------------------------------------------------------------------|
| RAM                         | 2GB                                                                             |
| Storage                     | 16GB                                                                            |
| Material Type               | Audio, video, image, time, weather, countdown, txt, web page, stream media, pdf |
| Audio/Video Encoding Format | Mp4, avi, mov, asf, wmv, rm, rmvb, mkv, jpg, jpeg, gif, bmp, png, mp3, wma, wav |
| Operating System            | Android 8.1                                                                     |

## Dimensions(mm)