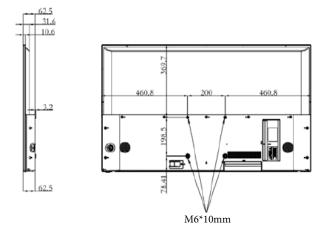

| Cortex-A7 1.6GHz Quad Core CPU                                                  |
|-----------------------------|---------------------------------------------------------------------------------|
| RAM                         | 2GB                                                                             |
| Storage                     | 16GB                                                                            |
| Material Type               | Audio, video, image, time, weather, countdown, txt, web page, stream media, pdf |
| Audio/Video Encoding Format | Mp4, avi, mov, asf, wmv, rm, rmvb, mkv, jpg, jpeg, gif, bmp, png, mp3, wma, wav |
| Operating System            | Android 8.1                                                                     |

## Dimensions(mm)