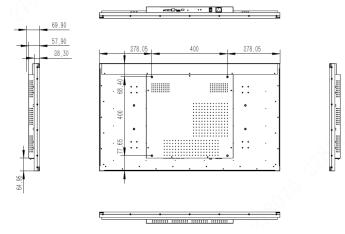

io, image, time, weather, countdown, txt, web page, stream media, pdf                             |  |
| Video             | mp4,avi,mov,asf,wmv,mkv<br>A single file can upload up to 2G, and the resolution<br>cannot exceed 4K        |  |
| Audio             | mp3,wma,wav<br>A single file can upload up to 500M                                                          |  |
| Image             | jpg,jpeg,gif,bmp,png<br>A single file can upload up to 30M, and the<br>resolution cannot exceed 4K          |  |
| Documents         | pdf, doc, docx, ppt, pptx, xls, xlsx and txt.<br>A single filecan can upload up to 200 MB                   |  |
| Decoding Capacity | 1CH H265 4K@60/2CH H264 4K@25/2CH H265<br>1080P@30&2CH H264 1080P@25/4CH H265<br>1080P@30/2CH H264 1080P@25 |  |

## Dimensions(mm)