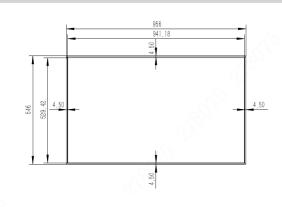

udio, image, time, weather, countdown, txt, web page, stream media, pdf                             |  |
| Video             | mp4,avi,mov,asf,wmv,mkv<br>A single file can upload up to 2G, and the resolution<br>cannot exceed 4K        |  |
| Audio             | mp3,wma,wav<br>A single file can upload up to 500M                                                          |  |
| Image             | jpg,jpeg,gif,bmp,png<br>A single file can upload up to 30M, and the<br>resolution cannot exceed 4K          |  |
| Documents         | pdf, doc, docx, ppt, pptx, xls, xlsx and txt.<br>A single filecan can upload up to 200 MB                   |  |
| Decoding Capacity | 1CH H265 4K@60/2CH H264 4K@25/2CH H265<br>1080P@30&2CH H264 1080P@25/4CH H265<br>1080P@30/2CH H264 1080P@25 |  |

## Dimensions(mm)