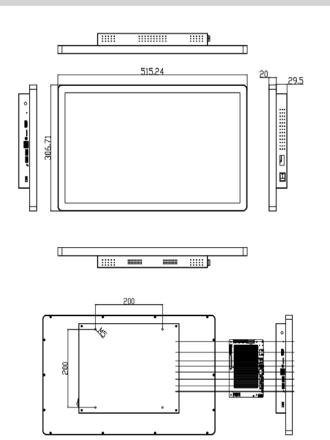

### Mechanical Specification

| Dimensions   | 515.2× 306.7× 49.5mm |
|--------------|----------------------|
| Package      | 604×395×130mm        |
| Bezel Width  | 21mm(T/R/L/B)        |
| Net Weight   | TBD                  |
| Gross Weight | 6.7kg                |
|              |                      |

# Dimensions(mm)