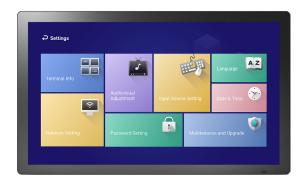

## **Technical Specification**

| Dispidy                |                                                  |
|------------------------|--------------------------------------------------|
| Model                  | LDH22-SAI200K                                    |
| Backlight              | LED                                              |
| Screen Size            | 21.5"                                            |
| Aspect Ratio           | 16:9                                             |
| Resolution             | 1920×1080                                        |
| Display Colors         | 16.7M(8 bits)                                    |
| Brightness             | 200 cd/m²                                        |
| Contrast Ratio         | 3000:1                                           |
| Viewing Angle(H×V)     | 178°/178°                                        |
| Display Mode           | Landscape/Portrait                               |
| Response Time          | 7ms                                              |
| Lifespan               | 30,000h                                          |
| Connectivity           |                                                  |
| Input                  | RJ45 ×1, USB ×2, TF Slot ×1, HDMI ×1, Audio In×1 |
| External Control       | IR, RJ45(LAN), USB                               |
| Wi-Fi                  | Not Support                                      |
| Speaker                | 5W×2                                             |
| Smart Signage Platform | Media Publish System 3.0                         |