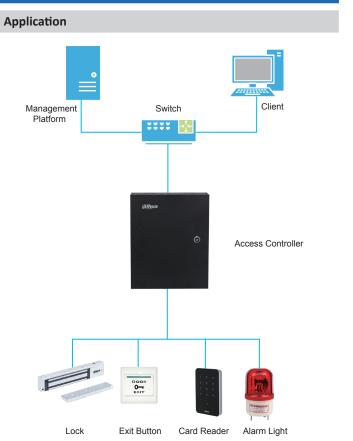

## **Series Overview**

As a key part of the access control system, the DHI-ASR2101A access control card reader supports card and password unlock, and sends the information to the access controller for verification. With a thin and elegant design, it is applicable to industrial zones, office buildings, schools, factories, stadiums, CBD, residential area, government properties, etc.