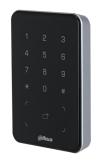

## DHI-ASR2101A

Access Reader

- PC material, acrylic panel and IP66, suitable for indoor and outdoor use
- Support contactless recognition of IC card (Mifare card)
- Support card/password unlock
- · Support RS485 and Wiegand communication
- Support buzzer and indicator prompt
- Support anti-tampering alarm
- The built-in watchdog can detect and control abnormal operation status of the equipment and perform recovery processing to ensure the long-term operation of the equipment
- All connection ports have overcurrent and overvoltage protection

## **Series Overview**

As a key part of the access control system, the DHI-ASR2101A access control card reader supports card and password unlock, and sends the information to the access controller for verification. With a thin and elegant design, it is applicable to industrial zones, office buildings, schools, factories, stadiums, CBD, residential area, government properties, etc.