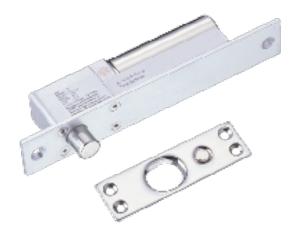

## DHI-ASF802

Electric Drop bolt

## **Technical Specification** Electronic Working voltage DC12V Working current 110mA Lock hold interval 0/3/6/9s General Applications Wooden door, metal door, fire door, etc 205\*42\*40mm Dimensions 0.72kg Weight Working Environment Working temperature -20°C~+55°C Working humidity ≤95%