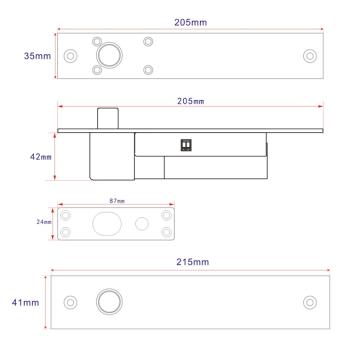

## Dimensions (mm)

## **Technical Specification** Electronic Working voltage DC12V Working current 110mA Lock hold interval 0/3/6/9s General Applications Wooden door, metal door, fire door, etc 205\*42\*40mm Dimensions 0.72kg Weight Working Environment Working temperature -20°C~+55°C Working humidity ≤95%