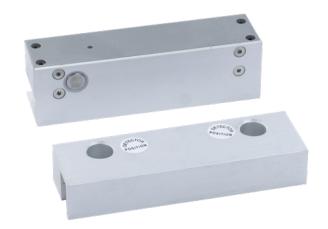

#### General

| Applications | Glass door                |
|--------------|---------------------------|
| Life         | >1000,000 times           |
| Anti-pull    | 1000kg                    |
| Dimensions   | 148*43*39mm & 148*43*25mm |