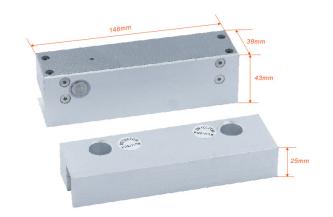

#### General

| Applications | Glass door                |
|--------------|---------------------------|
| Life         | >1000,000 times           |
| Anti-pull    | 1000kg                    |
| Dimensions   | 148*43*39mm & 148*43*25mm |

#### **Dimensions**