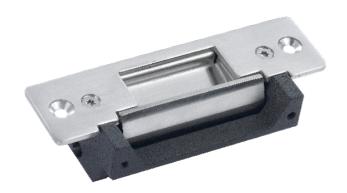

# ASF702

### Electric Strike lock

#### **Features**

- · An-ti pull 500kg
- · Special design, the lock bolt can adjust the distance
- · Especially suitable for the metal frame hole installed directly
- · 100,000 times aging test qualified
- · The surface temperature of the lacquer that bake, durable and beautiful

#### General

| Applications | Wooden door, metal door, PVCCCCCCC door, etc |
|--------------|----------------------------------------------|
| Material     | Stainless steel precision casting            |
| Anti-pull    | 500kg                                        |
| Dimensions   | 165*32*35mm                                  |
| Weight       | 0.4kg                                        |