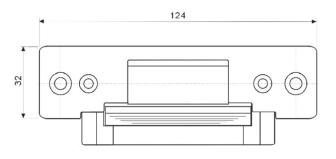

### **Dimensions**

#### General

| Applications | Wooden door, metal door, PVCCCCCCC door, etc |
|--------------|----------------------------------------------|
| Material     | Stainless steel precision casting            |
| Anti-pull    | 500kg                                        |
| Dimensions   | 165*32*35mm                                  |
| Weight       | 0.4kg                                        |