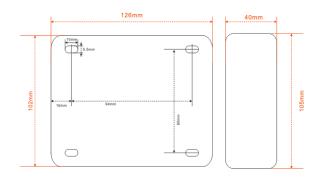

ric control lock
- Service life of up to 350000 times
- The lock and close the door when a voice prompt

# **Technical Specification**

### Electronic

| Working voltage  | DC12V |
|------------------|-------|
| Working current  | 20mA  |
| Starting current | 300mA |

# General

| Applications  | Wooden door, metal door, fire door, etc |
|---------------|-----------------------------------------|
| Life          | >100 W                                  |
| Bolt length   | 22mm                                    |
| Weight        | 1.25kg                                  |
| Security type | Keep state while power off              |

#### Working Environment

| Working humidity    | 10%~95%RH   |
|---------------------|-------------|
| Working temperature | -30°C~+60°C |

# **Dimensions**