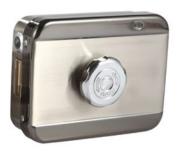

# ASF601A

Mute Lock

#### **Features**

- Direction: don't need to distinguish the door direction, left and right sides, both inside and outside the door, can be universal
- Automatic close: unlock if you don't open the door, delay lock automatically after 15 second
- Without collision: close the door automatically locked without noise
- Low power consumption: Power consumption is only equivalent to one 5 of the electric control lock
- Service life of up to 350000 times
- The lock and close the door when a voice prompt