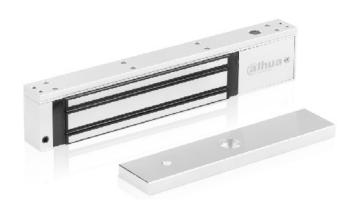

# ASF280A

# Single Door Magnetic Lock

#### **Features**

- · 280KG Anti-pull
- · Built-in reverse current protection device(MOV)
- · Aluminum shell with high strength alloy material
- $\cdot$  Electromagnetic suction work completely, there is no mechanical failure
- · Can be set DC12V or DC24V
- · The residual magnetic design proof, wear materials
- · Double lock body insulation treatment