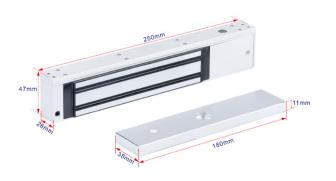

## **Technical Specification** Electronic Working voltage DC12V/DC24V Working current 480mA/240mA General Anti-pull 280kg Equipped with ASF280U/ASF280F stents Frameless glass door Equipped with ASF280ZL/ASF280L stents Open inward door Overall dimensions 250\*47\*26mm Weight 2.0kg Working Environment Working temperature -30°C~+60°C Working humidity ≤95%

### **Dimensions**