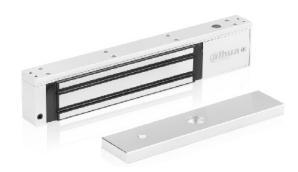

# ASF500A

## Single Door Magnetic Lock

#### **Features**

- 500KG Anti-pull
- · Built-in reverse current protection device(MOV)
- · Aluminum shell with high strength alloy material
- · Electromagnetic suction work completely, there is no mechanical failure
- · Can be set DC12V or DC24V
- · The residual magnetic design proof, wear materials
- · Double lock body insulation treatment