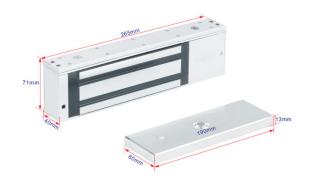

### **Dimensions**

#### **Technical Specification** Electronic Working voltage DC12V/DC24V Working current 480mA/240mA General Anti-pull 500kg Open inward door Equipped with ASF500ZL/ASF500L stents 265\*71\*40mm Overall dimensions Weight 4.5kg Working Environment -30°C~+60°C Working temperature Working humidity ≤95%