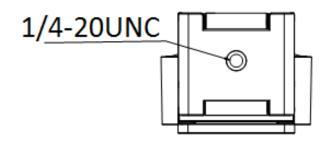

## Specification

| Camera |
|--------|
|--------|

| Camera               |                                                                              |
|----------------------|------------------------------------------------------------------------------|
| Image Sensor         | 2 MP CMOS                                                                    |
| Signal System        | PAL/NTSC                                                                     |
| Frame Rate           | MJPG:                                                                        |
|                      | 1920 × 1080 @60 fps/50 fps/30 fps/25 fps                                     |
|                      | 1280 × 960 @60 fps/50 fps/30 fps/25 fps                                      |
|                      | 1280 × 720 @60 fps/50 fps/30 fps/25 fps                                      |
|                      | 640 × 480 @60 fps/50 fps/30 fps/25 fps                                       |
|                      | 640 × 360 @60 fps/50 fps/30 fps/25 fps                                       |
|                      | YUV2:                                                                        |
|                      | 1920 × 1080 @5fps                                                            |
|                      | 1280 × 960 @5fps                                                             |
|                      | 1280 × 720 @10fps                                                            |
|                      | 640 × 480 @ 30fps                                                            |
|                      | 640 × 360 @30fps                                                             |
| Resolution           | 1920 (H) × 1080 (V)                                                          |
| Min. Illumination    | 0.1 Lux @ (F1.2, AGC ON)                                                     |
| Shutter Time         | PAL: 1/25 s to 1/50,000 s; NTSC: 1/30 s to 1/50,000 s                        |
| Lens                 | 3.6 mm fixed focal lens                                                      |
| Field of View        | horizontal FOV: 87°, vertical FOV: 55°, diagonal FOV: 95°                    |
| Lens Mount           | M8                                                                           |
| Day & Night          | 24/7 Color Imaging                                                           |
| Angle Adjustment     | pan: 0°; tilt: 0° to 90°; rotation: 0°                                       |
| Angle Adjustment     | *It is recommended to use the tripod when the tilt angle is larger than 35°. |
| Digital Zoom         | Yes                                                                          |
| Cable Length         | 2 m                                                                          |
| Depth of Field       | 0.1 m to ∞                                                                   |
| Audio                |                                                                              |
| Audio Sampling Rate  | 16 kHz                                                                       |
| Interface            |                                                                              |
| Video Output         | USB 2.0                                                                      |
| Audio In             | Built-in mic                                                                 |
| Operating System     | Recommended systems                                                          |
|                      | Windows 7/8/10/11                                                            |
|                      | Android 8.1 and above version                                                |
|                      | Linux 4.14 and above version                                                 |
|                      | macOS 10.12 and above version                                                |
|                      | Chrome OS                                                                    |
| General              |                                                                              |
| Operating Conditions | -10°C to 40°C, Humidity: 90% or less (non-condensing)                        |
| Power Supply         | DC 5V ± 5% (USB)                                                             |
| Consumption          | 2.5 W MAX                                                                    |
| Dimension            | 47.9 mm × 59.9 mm × 75.4 mm (1.89" × 2.36" × 2.97")                          |
| Weight               | Approx. 169.5g (0.37 lb.)                                                    |