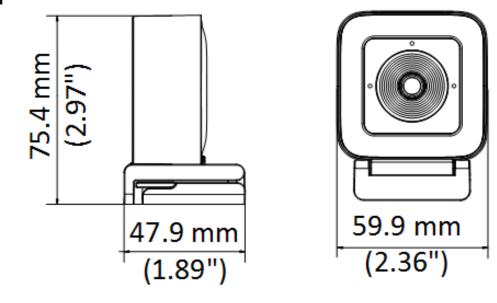

## Specification

| Camera |
|--------|
|--------|

| Camera               |                                                                              |
|----------------------|------------------------------------------------------------------------------|
| Image Sensor         | 2 MP CMOS                                                                    |
| Signal System        | PAL/NTSC                                                                     |
| Frame Rate           | MJPG:                                                                        |
|                      | 1920 × 1080 @60 fps/50 fps/30 fps/25 fps                                     |
|                      | 1280 × 960 @60 fps/50 fps/30 fps/25 fps                                      |
|                      | 1280 × 720 @60 fps/50 fps/30 fps/25 fps                                      |
|                      | 640 × 480 @60 fps/50 fps/30 fps/25 fps                                       |
|                      | 640 × 360 @60 fps/50 fps/30 fps/25 fps                                       |
|                      | YUV2:                                                                        |
|                      | 1920 × 1080 @5fps                                                            |
|                      | 1280 × 960 @5fps                                                             |
|                      | 1280 × 720 @10fps                                                            |
|                      | 640 × 480 @ 30fps                                                            |
|                      | 640 × 360 @30fps                                                             |
| Resolution           | 1920 (H) × 1080 (V)                                                          |
| Min. Illumination    | 0.1 Lux @ (F1.2, AGC ON)                                                     |
| Shutter Time         | PAL: 1/25 s to 1/50,000 s; NTSC: 1/30 s to 1/50,000 s                        |
| Lens                 | 3.6 mm fixed focal lens                                                      |
| Field of View        | horizontal FOV: 87°, vertical FOV: 55°, diagonal FOV: 95°                    |
| Lens Mount           | M8                                                                           |
| Day & Night          | 24/7 Color Imaging                                                           |
| Angle Adjustment     | pan: 0°; tilt: 0° to 90°; rotation: 0°                                       |
| Angle Adjustment     | *It is recommended to use the tripod when the tilt angle is larger than 35°. |
| Digital Zoom         | Yes                                                                          |
| Cable Length         | 2 m                                                                          |
| Depth of Field       | 0.1 m to ∞                                                                   |
| Audio                |                                                                              |
| Audio Sampling Rate  | 16 kHz                                                                       |
| Interface            |                                                                              |
| Video Output         | USB 2.0                                                                      |
| Audio In             | Built-in mic                                                                 |
| Operating System     | Recommended systems                                                          |
|                      | Windows 7/8/10/11                                                            |
|                      | Android 8.1 and above version                                                |
|                      | Linux 4.14 and above version                                                 |
|                      | macOS 10.12 and above version                                                |
|                      | Chrome OS                                                                    |
| General              |                                                                              |
| Operating Conditions | -10°C to 40°C, Humidity: 90% or less (non-condensing)                        |
| Power Supply         | DC 5V ± 5% (USB)                                                             |
| Consumption          | 2.5 W MAX                                                                    |
| Dimension            | 47.9 mm × 59.9 mm × 75.4 mm (1.89" × 2.36" × 2.97")                          |
| Weight               | Approx. 169.5g (0.37 lb.)                                                    |

Available Model
DS-UL2

Dimension