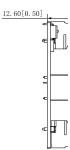

## **Technical Specification**

| Port                  |                                                                       |  |
|-----------------------|-----------------------------------------------------------------------|--|
| Alarm Output          | 2                                                                     |  |
| Alarm lutput          | 8                                                                     |  |
| RS-485                | 1, connected to a maximum of 300 m ( 984.25 ft ) cable typed RVV2*1.5 |  |
| Function              |                                                                       |  |
| Device Address        | 0–15( ARC9 series, ARC2 series )<br>1–8( ARC3008 )                    |  |
| Zone Terminations     | NC, NO, 1EOL, 2EOL, 3EOL, INERTIAL(ARC3008), and IMPULSE(ARC3008)     |  |
| EOLR                  | 2K7, 4K7, and 6K8                                                     |  |
| Alarm Output Mode     | Switch between NO and NC with jumper                                  |  |
| Output Capacity       | 30 VDC/500 mA                                                         |  |
| Update                | Remote update by client software                                      |  |
| General               |                                                                       |  |
| Power Supply          | 12 VDC                                                                |  |
| Power Consumption     | 1.2 W                                                                 |  |
| Operating Temperature | -10°C to +55°C (+ 14°F to + 131°F)                                    |  |
| Operating Humidity    | 10%–90% ( RH )                                                        |  |
| Product Dimensions    | 90.0 mm × 62.0 mm × 12.6 mm ( 3.54" × 2.44" × 0.5"<br>) ( L × W × H ) |  |
| Net Weight            | ≤1 kg ( 2.20 lb )                                                     |  |
|                       |                                                                       |  |

## Dimensions (mm[inch])