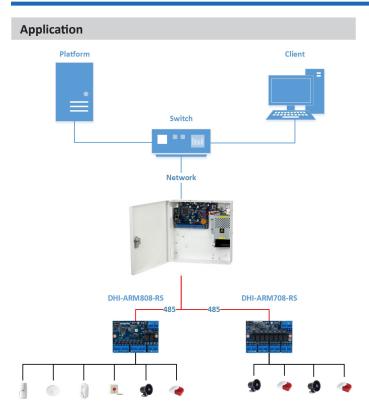

## System Overview

DHI-ARM808-RS is an input expansion module which needs to be used together with ARC3008C, ARC9016C, ARC2008C and ARC2016C