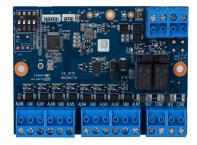

## DHI-ARM808-RS Intput Expansion Module

- · 8-channel alarm inputs.
- · 2-channel alarm outputs.
- · Address setting with DIP switch.
- · EOLR configuration (2K7, 4K7, and 6K8).
- · Alarm output switch between NO (Normally Open) and NC (Normally Closed) with jumper.
- · Remote update by client software.

## System Overview

DHI-ARM808-RS is an input expansion module which needs to be used together with ARC3008C, ARC9016C, ARC2008C and ARC2016C