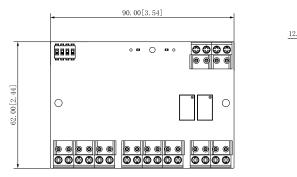

## **Technical Specification**

| Port                  |                                                                       |  |
|-----------------------|-----------------------------------------------------------------------|--|
| Alarm Output          | 2                                                                     |  |
| Alarm lutput          | 8                                                                     |  |
| RS-485                | 1, connected to a maximum of 300 m ( 984.25 ft ) cable typed RVV2*1.5 |  |
| Function              |                                                                       |  |
| Device Address        | 0–15( ARC9 series, ARC2 series )<br>1–8( ARC3008 )                    |  |
| Zone Terminations     | NC, NO, 1EOL, 2EOL, 3EOL, INERTIAL(ARC3008), and IMPULSE(ARC3008)     |  |
| EOLR                  | 2K7, 4K7, and 6K8                                                     |  |
| Alarm Output Mode     | Switch between NO and NC with jumper                                  |  |
| Output Capacity       | 30 VDC/500 mA                                                         |  |
| Update                | Remote update by client software                                      |  |
| General               |                                                                       |  |
| Power Supply          | 12 VDC                                                                |  |
| Power Consumption     | 1.2 W                                                                 |  |
| Operating Temperature | -10°C to +55°C (+ 14°F to + 131°F)                                    |  |
| Operating Humidity    | 10%–90% ( RH )                                                        |  |
| Product Dimensions    | 90.0 mm × 62.0 mm × 12.6 mm ( 3.54" × 2.44" × 0.5"<br>) ( L × W × H ) |  |
| Net Weight            | ≤1 kg ( 2.20 lb )                                                     |  |
|                       |                                                                       |  |

## Dimensions (mm[inch])