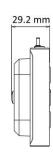

## **Specification**

| Capacity                |                                         |
|-------------------------|-----------------------------------------|
| Fingerprint             | /                                       |
| capacity                | /                                       |
| Device interfaces       |                                         |
| USB                     | 1 USB type-C, only connect to KD9633    |
| General                 |                                         |
| Button                  | 15, keypad.                             |
| Installation            | Surface mounting $\&$ flush mounting    |
| Weight                  | 0.31 kg                                 |
| Protective level        | IP65 & IK07                             |
| Working                 | -30° C to 60° C (-22° F to 140° F)      |
| temperature             |                                         |
| Working                 | 10% to 90%                              |
| humidity                |                                         |
| Dimensions              | 74 mm x 159.2 mm x 29.2 mm (2.9" x 6.3" |
|                         | x 1.1")                                 |
| Application environment | Outdoor                                 |
| Material                | Aluminum and plastic                    |

## **Dimension**