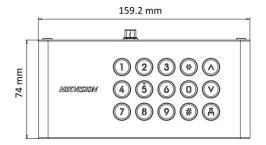

## **Specification**

| Capacity                |                                         |
|-------------------------|-----------------------------------------|
| Fingerprint             | /                                       |
| capacity                | /                                       |
| Device interfaces       |                                         |
| USB                     | 1 USB type-C, only connect to KD9633    |
| General                 |                                         |
| Button                  | 15, keypad.                             |
| Installation            | Surface mounting $\&$ flush mounting    |
| Weight                  | 0.31 kg                                 |
| Protective level        | IP65 & IK07                             |
| Working                 | -30° C to 60° C (-22° F to 140° F)      |
| temperature             |                                         |
| Working                 | 10% to 90%                              |
| humidity                |                                         |
| Dimensions              | 74 mm x 159.2 mm x 29.2 mm (2.9" x 6.3" |
|                         | x 1.1")                                 |
| Application environment | Outdoor                                 |
| Material                | Aluminum and plastic                    |

## **Dimension**