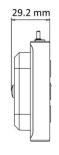

## Dimension

## **Specification**

| Capacity                   |                                                    |
|----------------------------|----------------------------------------------------|
| Fingerprint<br>capacity    | 5000                                               |
| Device interfaces          |                                                    |
| USB                        | 1 USB type-C, only connect to KD9633               |
| General                    |                                                    |
| Button                     | 15, keypad.                                        |
| Installation               | Surface mounting & flush mounting                  |
| Weight                     | 0.31 kg                                            |
| Protective level           | IP65 & IK07                                        |
| Working<br>temperature     | -30° C to 60° C(-22° F to 140° F)                  |
| Working<br>humidity        | 10% to 90%                                         |
| Dimensions                 | 74 mm x 159.2 mm x 29.2 mm (2.9" x 6.3"<br>x 1.1") |
| Application<br>environment | Outdoor                                            |
| Material                   | Aluminum and plastic                               |