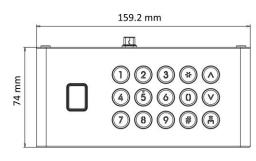

## Dimension

## **Specification**

| Capacity                   |                                                    |
|----------------------------|----------------------------------------------------|
| Fingerprint<br>capacity    | 5000                                               |
| Device interfaces          |                                                    |
| USB                        | 1 USB type-C, only connect to KD9633               |
| General                    |                                                    |
| Button                     | 15, keypad.                                        |
| Installation               | Surface mounting & flush mounting                  |
| Weight                     | 0.31 kg                                            |
| Protective level           | IP65 & IK07                                        |
| Working<br>temperature     | -30° C to 60° C(-22° F to 140° F)                  |
| Working<br>humidity        | 10% to 90%                                         |
| Dimensions                 | 74 mm x 159.2 mm x 29.2 mm (2.9" x 6.3"<br>x 1.1") |
| Application<br>environment | Outdoor                                            |
| Material                   | Aluminum and plastic                               |