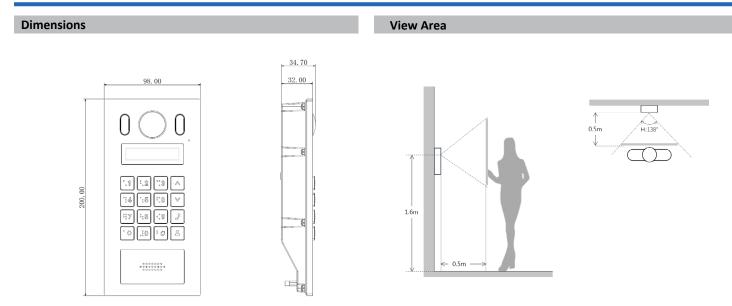

| Interface           |                                                                                                                                                       |  |
|---------------------|-------------------------------------------------------------------------------------------------------------------------------------------------------|--|
| Alarm In/Out        | 1/1                                                                                                                                                   |  |
| Door Control        | 1 Relay Out<br>1 R5485<br>1 Feedback<br>1 Exit Button                                                                                                 |  |
| Wiegand In          | 1                                                                                                                                                     |  |
| Network             |                                                                                                                                                       |  |
| Ethernet            | 10M/100Mbps                                                                                                                                           |  |
| Network Protocol    | TCP/IP                                                                                                                                                |  |
| General             |                                                                                                                                                       |  |
| Ingress Protection  | IK08, IP65 (Apply silica gel to gaps between the device and the wall. Liquid sodium silicate is recommended. For details, see the quick start guide.) |  |
| Tamper Switch       | 1                                                                                                                                                     |  |
| Installation        | Surface & Flush                                                                                                                                       |  |
| Material            | Aluminum                                                                                                                                              |  |
| Power               | DC 12V, 2A, PoE(802.3af)                                                                                                                              |  |
| Power Consumption   | Standby ≤2W, Work ≤7W                                                                                                                                 |  |
| Working Temperature | -40°C~+60°C                                                                                                                                           |  |
| Relative Humidity   | 20%~95%RH                                                                                                                                             |  |
| Dimensions          | 200mm×98mm×32mm                                                                                                                                       |  |
| Weight              | 1.5Кg                                                                                                                                                 |  |