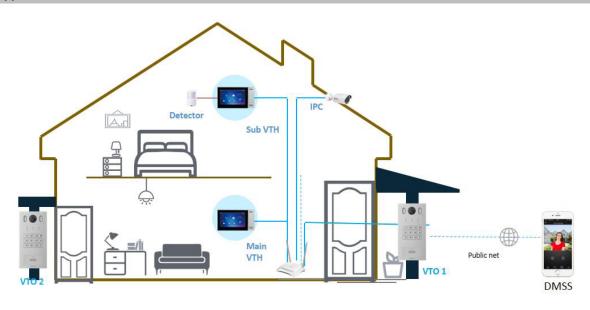

|  |
| Working Temperature | -40°C~+60°C                                                                                                                                           |  |
| Relative Humidity   | 20%~95%RH                                                                                                                                             |  |
| Dimensions          | 200mm×98mm×32mm                                                                                                                                       |  |
| Weight              | 1.5Кg                                                                                                                                                 |  |

## VTO3221E-P



## Application