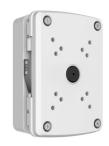

# DH-PFA126

Junction Box

- Aluminum alloy material.
- IP66 rated.
- Quick-to-install and anti-dropping structure for safety and convenience.

### Performance

| Model                 | DH-PFA126                                                            |
|-----------------------|----------------------------------------------------------------------|
| Material              | Aluminum alloy                                                       |
| Dimensions            | 228.4 mm × 160.4 mm × 84.7 mm<br>(8.99" × 6.31" × 3.33") (L × W × H) |
| Weight                | 1.56 kg (3.44 lb)                                                    |
| Load bearing          | 8.0 kg (17.64 lb)                                                    |
| Operating Temperature | -40°C to +60°C (-40°F to +140°F)                                     |
| Operating Humidity    | <90% (RH)                                                            |
| Color                 | White                                                                |
| Applicable Camera     | Please see "Accessory Selection"                                     |