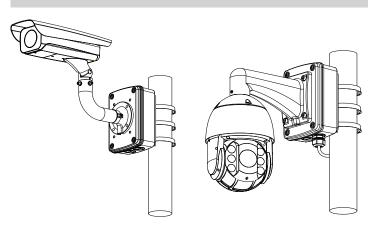

# Installation

# Scene

Suitable for camera mounting with operating temperature from  $-40^{\circ}$ C to  $+60^{\circ}$ C ( $-40^{\circ}$ F to  $+140^{\circ}$ F) and relative humidity less than 90%.