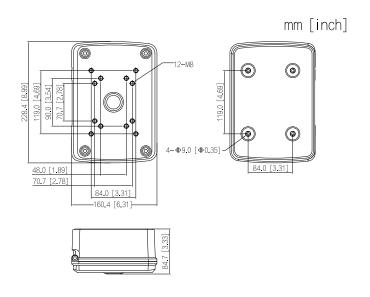

### Performance

| Model                 | DH-PFA126                                                            |
|-----------------------|----------------------------------------------------------------------|
| Material              | Aluminum alloy                                                       |
| Dimensions            | 228.4 mm × 160.4 mm × 84.7 mm<br>(8.99" × 6.31" × 3.33") (L × W × H) |
| Weight                | 1.56 kg (3.44 lb)                                                    |
| Load bearing          | 8.0 kg (17.64 lb)                                                    |
| Operating Temperature | -40°C to +60°C (-40°F to +140°F)                                     |
| Operating Humidity    | <90% (RH)                                                            |
| Color                 | White                                                                |
| Applicable Camera     | Please see "Accessory Selection"                                     |

# Dimensions (mm[inch])