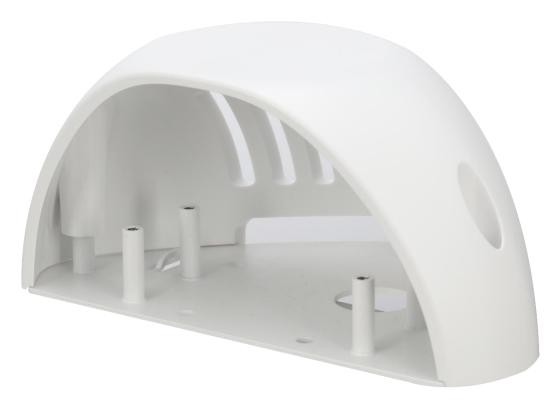

# Mobile Side Mount Bracket

#### **Features**

- Material: SPCC & PC
- Mobile Side Mount Bracket
- Neat & Integrated design