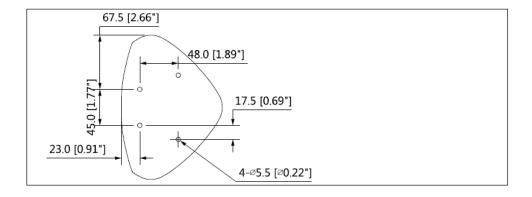

### **Dimensions (mm/inch)**

#### **Technical Specifications**

| Model                 | PFA201W                                  |  |
|-----------------------|------------------------------------------|--|
| General               |                                          |  |
| Material              | SPCC & PC                                |  |
| Dimension (W x H x D) | 180mmx125.8mmx85mm(7.09"x4.95"x3.35")    |  |
| Weight                | 0.37kg(0.81lb)                           |  |
| Load Bearing          | N/A                                      |  |
| Color                 | White                                    |  |
| Operating Temperature | -40°C ~60°C(-40°F ~140°F)                |  |
| Humidity              | 0~95% RH                                 |  |
| Applicable Model      | IPC-HDBW4231F-M/M12, IPC-HDBW4431F-M/M12 |  |