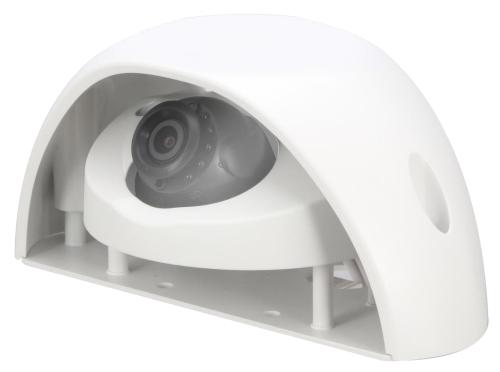

|  |
| Dimension (W x H x D) | 180mmx125.8mmx85mm(7.09"x4.95"x3.35")    |  |
| Weight                | 0.37kg(0.81lb)                           |  |
| Load Bearing          | N/A                                      |  |
| Color                 | White                                    |  |
| Operating Temperature | -40°C ~60°C(-40°F ~140°F)                |  |
| Humidity              | 0~95% RH                                 |  |
| Applicable Model      | IPC-HDBW4231F-M/M12, IPC-HDBW4431F-M/M12 |  |

#### **Order Information**

| Туре         | Part Number | Description                         |
|--------------|-------------|-------------------------------------|
| Camera mount | PFA201W     | Mobile Side Mount Bracket, no brand |

### **Dimensions (mm/inch)**





# **Application**



### **Package Information**

- Mount bracket \* 1
- M4x10 screw \* 8
- M4.8x50 screw \* 5
- Expansion bolt \* 5