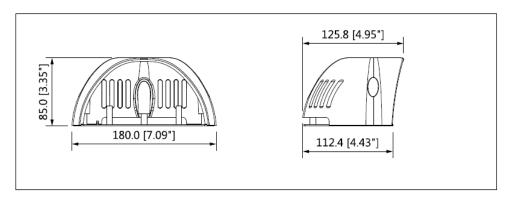

### **Dimensions (mm/inch)**

#### **Technical Specifications**

| Model                 | PFA201W                                  |  |
|-----------------------|------------------------------------------|--|
| General               |                                          |  |
| Material              | SPCC & PC                                |  |
| Dimension (W x H x D) | 180mmx125.8mmx85mm(7.09"x4.95"x3.35")    |  |
| Weight                | 0.37kg(0.81lb)                           |  |
| Load Bearing          | N/A                                      |  |
| Color                 | White                                    |  |
| Operating Temperature | -40°C ~60°C(-40°F ~140°F)                |  |
| Humidity              | 0~95% RH                                 |  |
| Applicable Model      | IPC-HDBW4231F-M/M12, IPC-HDBW4431F-M/M12 |  |