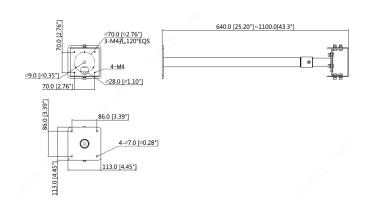

## Dimensions (mm/inch)

## DH-PFB120C

Ceiling Mount Bracket

- · Aluminum alloy material, cost-effective
- · Dedicated for particular cameras, beautiful and elegant designed

| Technical Specification |                                                         |  |
|-------------------------|---------------------------------------------------------|--|
| Material                | Aluminum alloy                                          |  |
| Dimensions              | 640~1100mm*113mm*113mm<br>(25.20~43.31" ×4.45" × 4.45") |  |
| Weight                  | 0.82 kg (1.81 lb)                                       |  |
| Load Bearing            | 3.0 kg (6.61 lb)                                        |  |
| Operating Temperature   | -40°C to +60°C (-40°F to +140°F)                        |  |
| Operating Humidity      | <90% (RH)                                               |  |
| Color                   | White                                                   |  |
| Applicable Model        | Please see "Accessory Selection"                        |  |