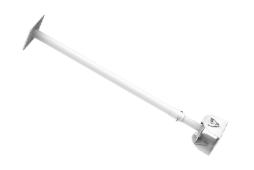

## DH-PFB120C

Ceiling Mount Bracket

- · Aluminum alloy material, cost-effective
- · Dedicated for particular cameras, beautiful and elegant designed

| Technical Specification |                                                         |  |
|-------------------------|---------------------------------------------------------|--|
| Material                | Aluminum alloy                                          |  |
| Dimensions              | 640~1100mm*113mm*113mm<br>(25.20~43.31" ×4.45" × 4.45") |  |
| Weight                  | 0.82 kg (1.81 lb)                                       |  |
| Load Bearing            | 3.0 kg (6.61 lb)                                        |  |
| Operating Temperature   | -40°C to +60°C (-40°F to +140°F)                        |  |
| Operating Humidity      | <90% (RH)                                               |  |
| Color                   | White                                                   |  |
| Applicable Model        | Please see "Accessory Selection"                        |  |