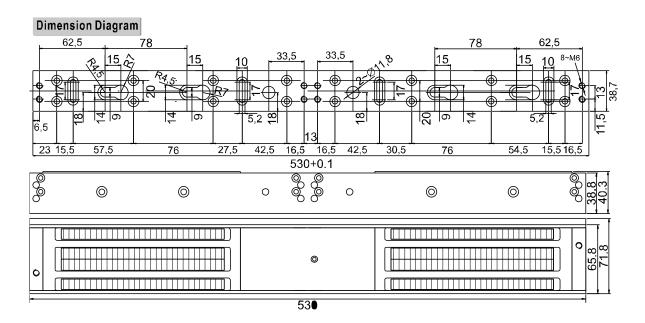

### **Specification**

| Model                                   | DS-K4H450D                                                      |
|-----------------------------------------|-----------------------------------------------------------------|
| Dimension of Lock Body (L × W × H)      | 530 mm × 71.8 mm × 38.8 mm (20.87" × 2.83" × 1.53")             |
| Dimension of Armature Plate (L × W × H) | 185 mm × 60 mm × 13 mm (7.28" × 2.36" × 0.51")                  |
| Maximum Thrust                          | 500 kg (1200 Lbs) × 2                                           |
| Input Voltage                           | 12/24 VDC + 10%                                                 |
| Working Current                         | 12 V/420 mA × 2                                                 |
|                                         | 24 V/210 mA × 2                                                 |
| Signal Output                           | Dry Contact Signal Output; Support Maximum Power Rate of 3A, NO |
|                                         | Output While Locking and NC Output While Unlocking              |
| LED Indicator                           | Green (Locked)                                                  |
|                                         | Red (Unlocked)                                                  |
| Suitable Door                           | Wooden Door, Glass Door, Metal Door, Fireproof Door             |
| Weight                                  | 9.0 kg                                                          |