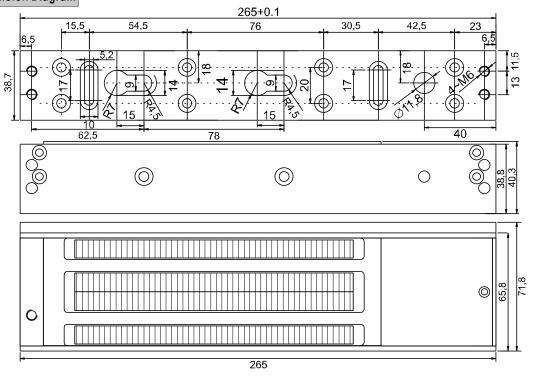

## **Dimension Diagram**

## **Specification**

| Model                                   | DS-K4H450S                                                                                                         |
|-----------------------------------------|--------------------------------------------------------------------------------------------------------------------|
| Dimension of Lock Body (L × W × H)      | 265 mm × 71.8 mm × 38.8 mm (10.43" × 2.83" × 1.53")                                                                |
| Dimension of Armature Plate (L × W × H) | 185 mm × 60 mm × 13 mm (7.28" × 2.36" × 0.51")                                                                     |
| Maximum Thrust                          | 500 kg (1200 Lbs)                                                                                                  |
| Input Voltage                           | 12/24 VDC + 10%                                                                                                    |
| Working Current                         | 12 V/420 mA<br>24 V/210 mA                                                                                         |
| Signal Output                           | Dry Contact Signal Output; Support Maximum Power Rate of 3A, NO Output While Locking and NC Output While Unlocking |
| LED Indicator                           | Green (Locked) Red (Unlocked)                                                                                      |
| Suitable Door                           | Wooden Door, Glass Door, Metal Door, Fireproof Door                                                                |
| Weight                                  | 4.5 kg                                                                                                             |